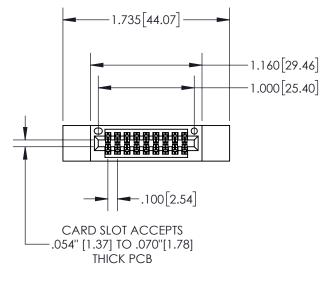

## **Contact Dimensions:**

544-Wire Wrap .050x.025(1.27x0.64) - Tail LG=.750(19.05) .100 (2.54) Contact Spacing x .200 (5.08) Row Spacing

- 845/895 SERIES HIGH TEMP CARD FDGE CONNECTOR P
- CONTACT MATERIAL; COPPER TIN ALLOY
  CONTACT PLATING: GOLD ON THE MATING AREA, TIN PLATING
  ON THE CONTACT TAILS, NICKEL UNDERPLATE

INSULATOR MATERIAL: THERMOPLASTIC, UL 94V-0

1

| .330[8.38]<br>CARD SLOT                    |
|--------------------------------------------|
| SECTION A-A                                |
| .370[9.40]                                 |
| .160[4.06] — POINT OF CONTACT — .200[5.08] |

| PART NUMBER: 895-018-544-812 |                  |                                                                   | DRAWN:  | R.STA.MONICA |   |
|------------------------------|------------------|-------------------------------------------------------------------|---------|--------------|---|
| / INT INDIVIDEN, 075-0       | 10 344 012       |                                                                   | CHECKE  | D:           |   |
|                              |                  | THESE DRAWINGS AND SPECIFICATIONS ARE THE PROPERTY OF EDAC INCAND | SCALE:  | 1:1          | Γ |
| I SII I III III — TOROI      | TORONTO, ONTARIO | SHALL NOT BE REPRODUCED OR CODIED                                 | DDAWING | NUMBER       | _ |