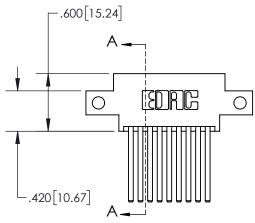

1:1 SHEET 1 OF 2 DRAWING NUMBER 845-ENG-MASTER

ACAD REFERENCE NO. 845-ENG-MASTER

DATE:MAY.16/2017

INSULATOR MATERIAL: THERMOPLASTIC POLYESTER, UL 94V-0 DAP MATERIAL AVAILABLE UPON REQUEST

**Contact Code 558** 

CONTACT MATERIAL; COPPER ALLOY CONTACT PLATING: GOLD ON THE MATING AREA, TIN PLATING ON THE CONTACT TAILS, NICKEL UNDERPLATE

## 845/895 SERIES HIGH TEMP CARD EDGE CONNECTOR CONTACT CODE 555,556,558,559,560 DIMENSIONS

YOUR CONNECTION TO QUALITY & SERVICE

Contact Code 559

|   | ACAD REFERENCE NO   | . 845-ENG-MASTER |
|---|---------------------|------------------|
|   | DRAWN: R.STA.MONICA | DATE:MAY.16/2017 |
|   | CHECKED:            | DATE:            |
|   | SCALE: 1:1          | SHEET 2 OF 2     |
| D | DRAWING NUMBER      | ISSUE            |