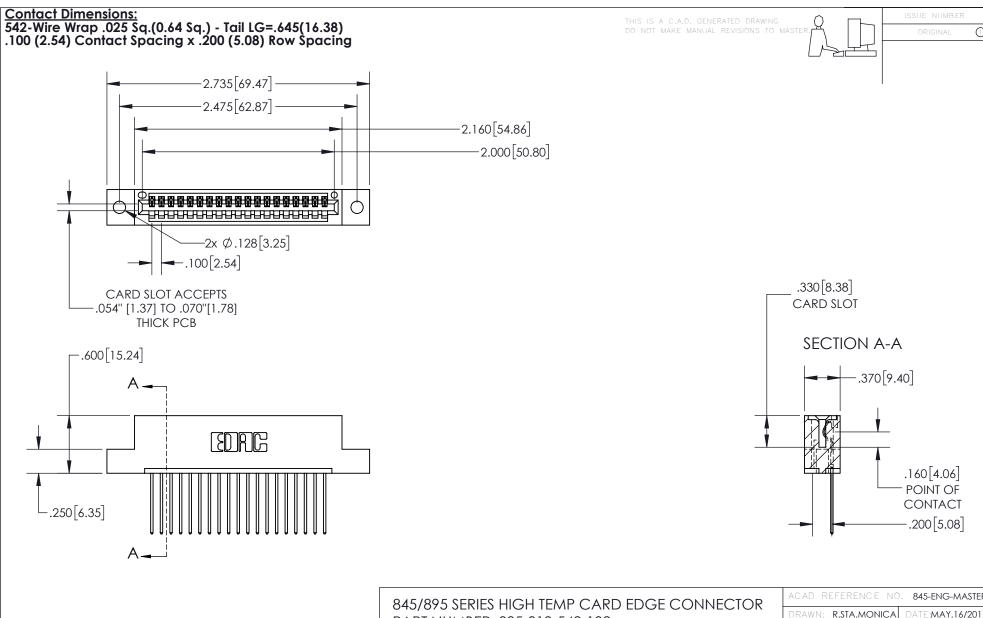

## 845/895 SERIES HIGH TEMP CARD EDGE CONNECTOR CONTACT CODE 555,556,558,559,560 DIMENSIONS

YOUR CONNECTION TO QUALITY & SERVICE

|   | ACAD REFERENCE NO   | . 845-ENG-MASTER |
|---|---------------------|------------------|
|   | DRAWN: R.STA.MONICA | DATE:MAY.16/2017 |
|   | CHECKED:            | DATE:            |
|   | SCALE: 1:1          | SHEET 2 OF 2     |
| D | DRAWING NUMBER      | ISSUE            |