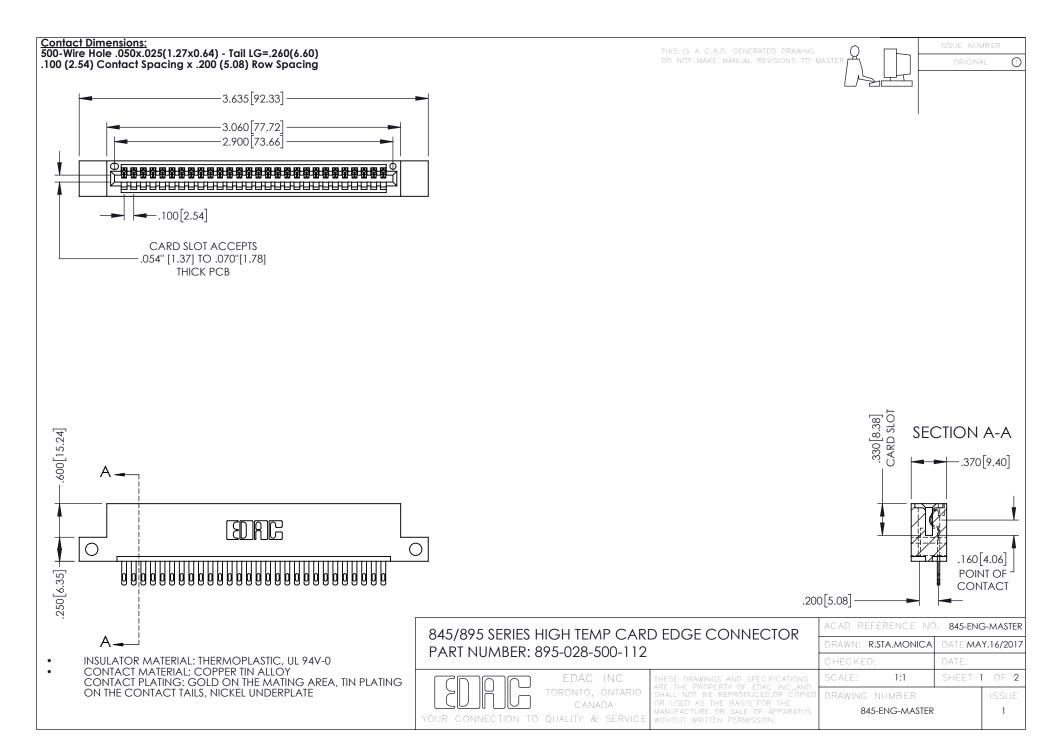

- INSULATOR MATERIAL: THERMOPLASTIC POLYESTER, UL 94V-0 DAP MATERIAL AVAILABLE UPON REQUEST
- CONTACT MATERIAL; COPPER ALLOY

**Contact Code 558** 

CONTACT PLATING: GOLD ON THE MATING AREA, TIN PLATING ON THE CONTACT TAILS, NICKEL UNDERPLATE

## 845/895 SERIES HIGH TEMP CARD EDGE CONNECTOR CONTACT CODE 555,556,558,559,560 DIMENSIONS

YOUR CONNECTION TO QUALITY & SERVICE

Contact Code 559

|   | ACAD REFERENCE NO   | . 845-ENG-MASTER |
|---|---------------------|------------------|
|   | DRAWN: R.STA.MONICA | DATE:MAY.16/2017 |
|   | CHECKED:            | DATE:            |
|   | SCALE: 1:1          | SHEET 2 OF 2     |
| D | DRAWING NUMBER      | ISSUE            |

Contact Code 560

845-ENG-MASTER