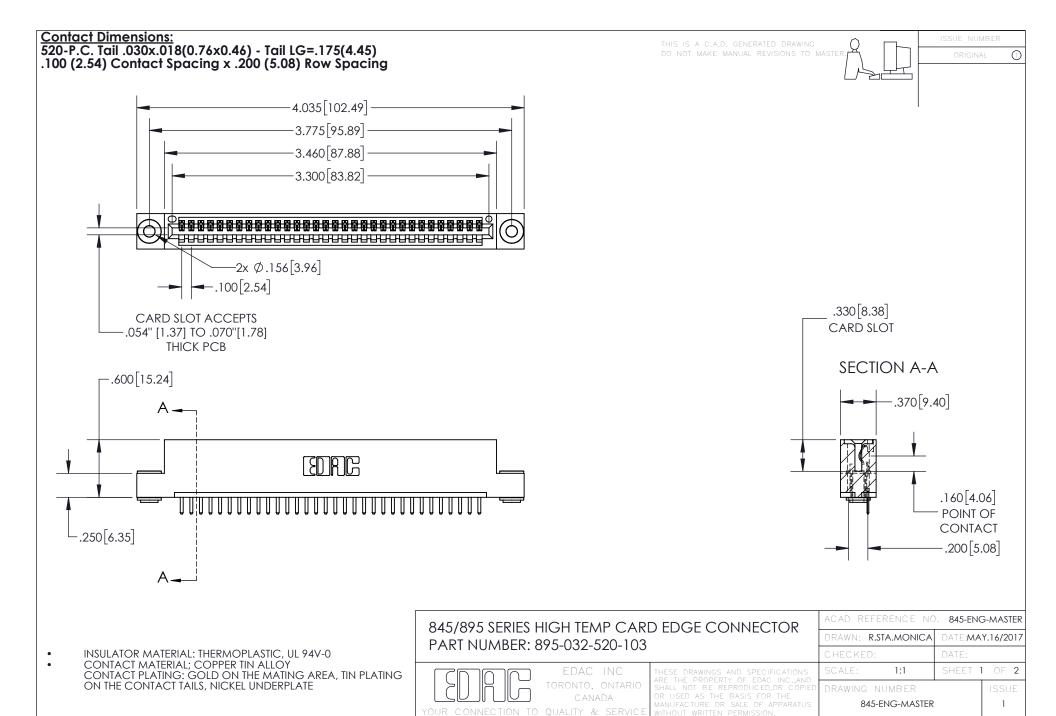

INSULATOR MATERIAL: THERMOPLASTIC POLYESTER, UL 94V-0 DAP MATERIAL AVAILABLE UPON REQUEST

**Contact Code 558** 

CONTACT MATERIAL; COPPER ALLOY CONTACT PLATING: GOLD ON THE MATING AREA, TIN PLATING ON THE CONTACT TAILS, NICKEL UNDERPLATE

## 845/895 SERIES HIGH TEMP CARD EDGE CONNECTOR CONTACT CODE 555,556,558,559,560 DIMENSIONS

YOUR CONNECTION TO QUALITY & SERVICE

Contact Code 559

|   | ACAD REFERENCE NO. 845-ENG-MASTER |                  |  |
|---|-----------------------------------|------------------|--|
|   | DRAWN: R.STA.MONICA               | DATE:MAY.16/2017 |  |
|   | CHECKED:                          | DATE:            |  |
|   | SCALE: 1:1                        | SHEET 2 OF 2     |  |
| D | DRAWING NUMBER                    | ISSUE            |  |

Contact Code 560