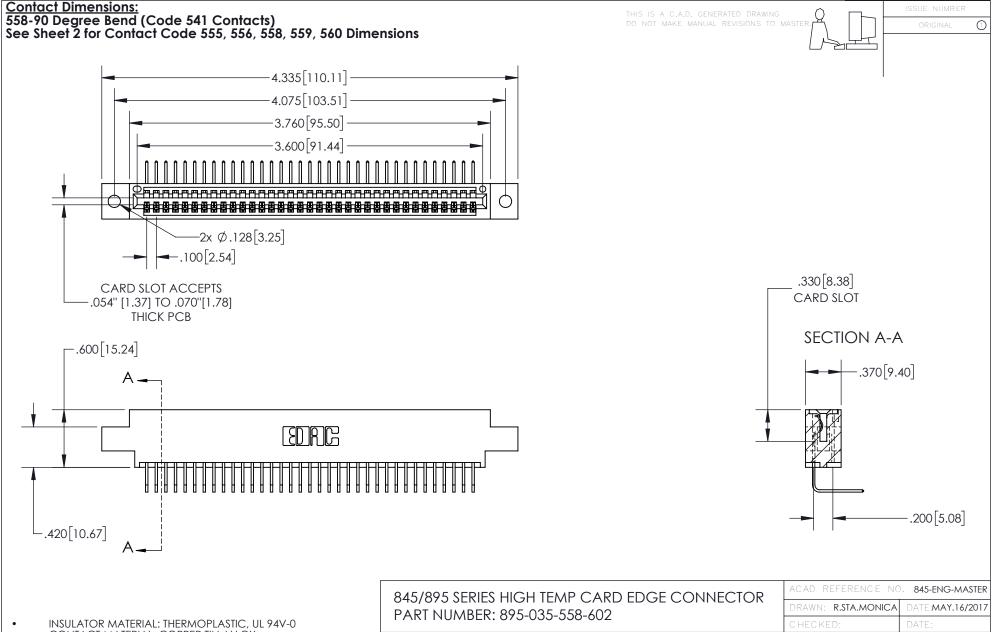

845-ENG-MASTER

INSULATOR MATERIAL: THERMOPLASTIC POLYESTER, UL 94V-0 DAP MATERIAL AVAILABLE UPON REQUEST

**Contact Code 558** 

CONTACT MATERIAL; COPPER ALLOY CONTACT PLATING: GOLD ON THE MATING AREA, TIN PLATING ON THE CONTACT TAILS, NICKEL UNDERPLATE