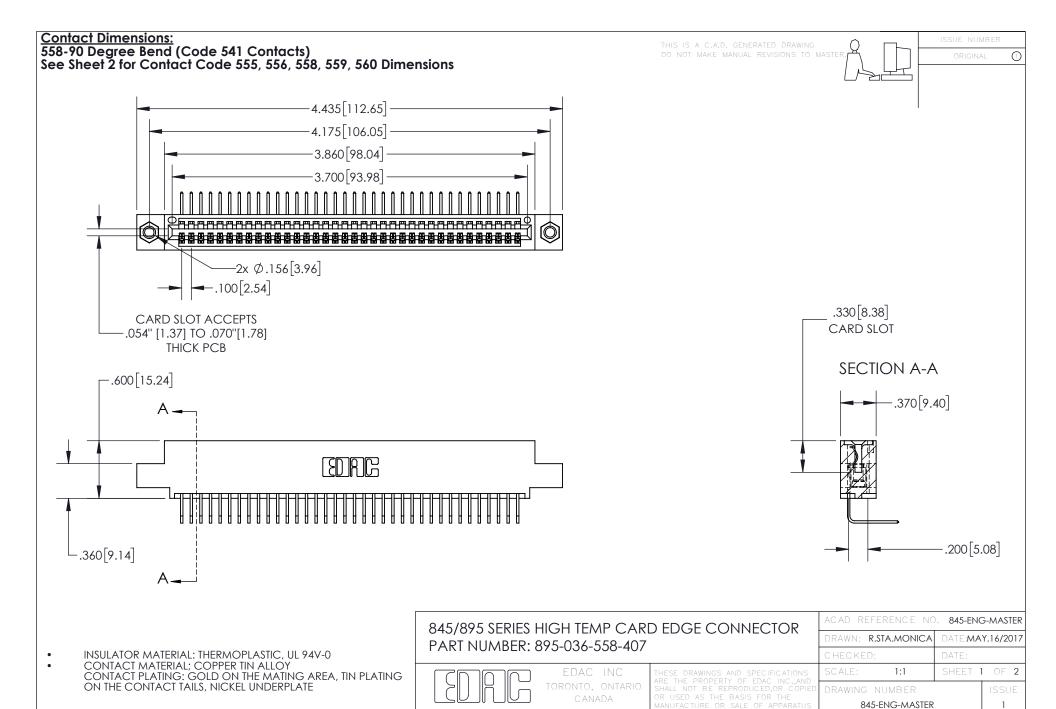

YOUR CONNECTION TO QUALITY & SERVICE

- INSULATOR MATERIAL: THERMOPLASTIC POLYESTER, UL 94V-0 DAP MATERIAL AVAILABLE UPON REQUEST
- CONTACT MATERIAL; COPPER ALLOY

CONTACT PLATING: GOLD ON THE MATING AREA, TIN PLATING ON THE CONTACT TAILS, NICKEL UNDERPLATE