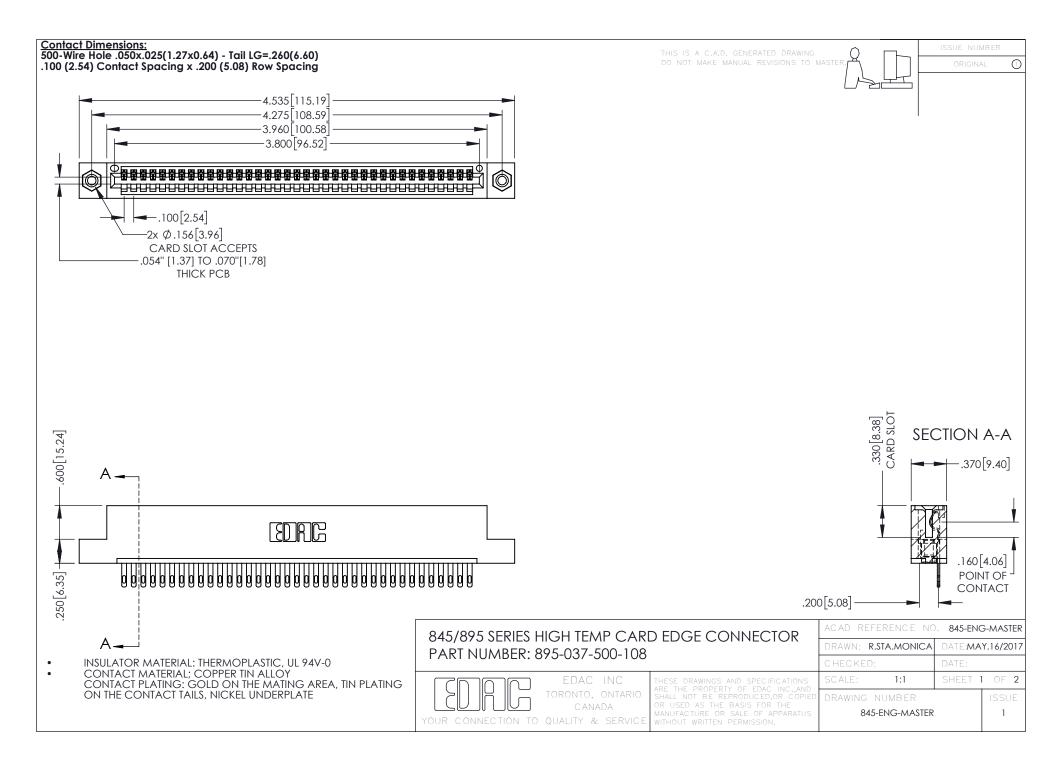

## 845/895 SERIES HIGH TEMP CARD EDGE CONNECTOR CONTACT CODE 555,556,558,559,560 DIMENSIONS

YOUR CONNECTION TO QUALITY & SERVICE

|   | ACAD REFERENCE NO. 845-ENG-MASTER |                  |
|---|-----------------------------------|------------------|
|   | DRAWN: R.STA.MONICA               | DATE:MAY.16/2017 |
|   | CHECKED:                          | DATE:            |
|   | SCALE: 1:1                        | SHEET 2 OF 2     |
| D | DRAWING NUMBER                    | ISSUE            |