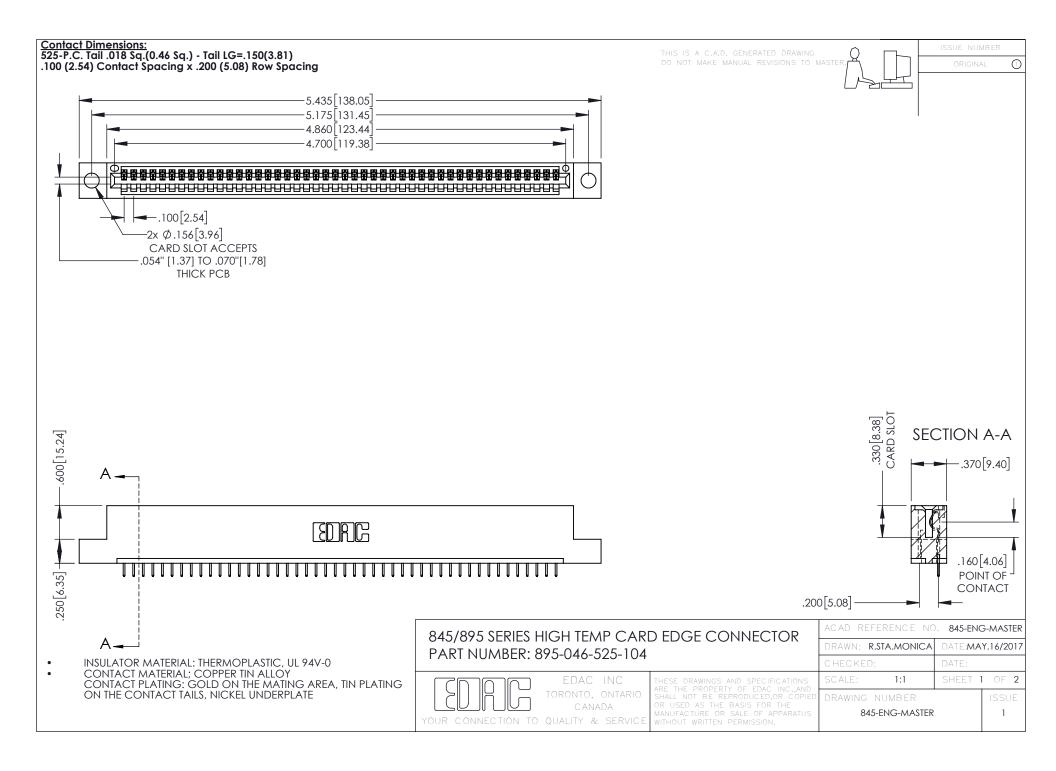

- INSULATOR MATERIAL: THERMOPLASTIC POLYESTER, UL 94V-0 DAP MATERIAL AVAILABLE UPON REQUEST
- CONTACT MATERIAL; COPPER ALLOY

**Contact Code 558** 

CONTACT PLATING: GOLD ON THE MATING AREA, TIN PLATING ON THE CONTACT TAILS, NICKEL UNDERPLATE

## 845/895 SERIES HIGH TEMP CARD EDGE CONNECTOR CONTACT CODE 555,556,558,559,560 DIMENSIONS

YOUR CONNECTION TO QUALITY & SERVICE

Contact Code 559

|   | ACAD REFERENCE NO   | . 845-ENG-MASTER |
|---|---------------------|------------------|
|   | DRAWN: R.STA.MONICA | DATE:MAY.16/2017 |
|   | CHECKED:            | DATE:            |
|   | SCALE: 1:1          | SHEET 2 OF 2     |
| D | DRAWING NUMBER      | ISSUE            |

Contact Code 560

845-ENG-MASTER