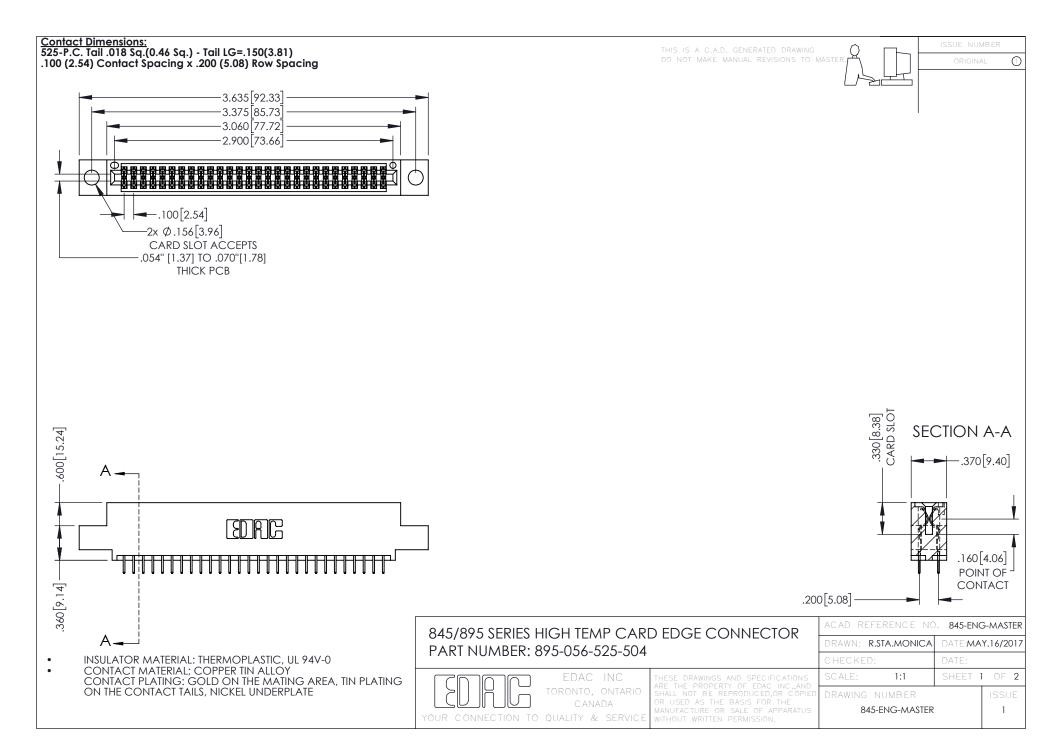

- INSULATOR MATERIAL: THERMOPLASTIC POLYESTER, UL 94V-0 DAP MATERIAL AVAILABLE UPON REQUEST
- CONTACT MATERIAL; COPPER ALLOY

**Contact Code 558** 

CONTACT PLATING: GOLD ON THE MATING AREA, TIN PLATING ON THE CONTACT TAILS, NICKEL UNDERPLATE

## 845/895 SERIES HIGH TEMP CARD EDGE CONNECTOR CONTACT CODE 555,556,558,559,560 DIMENSIONS

YOUR CONNECTION TO QUALITY & SERVICE

Contact Code 559

|   | ACAD REFERENCE NO   | . 845-ENG-MASTER |
|---|---------------------|------------------|
|   | DRAWN: R.STA.MONICA | DATE:MAY.16/2017 |
|   | CHECKED:            | DATE:            |
|   | SCALE: 1:1          | SHEET 2 OF 2     |
| D | DRAWING NUMBER      | ISSUE            |

Contact Code 560

845-ENG-MASTER