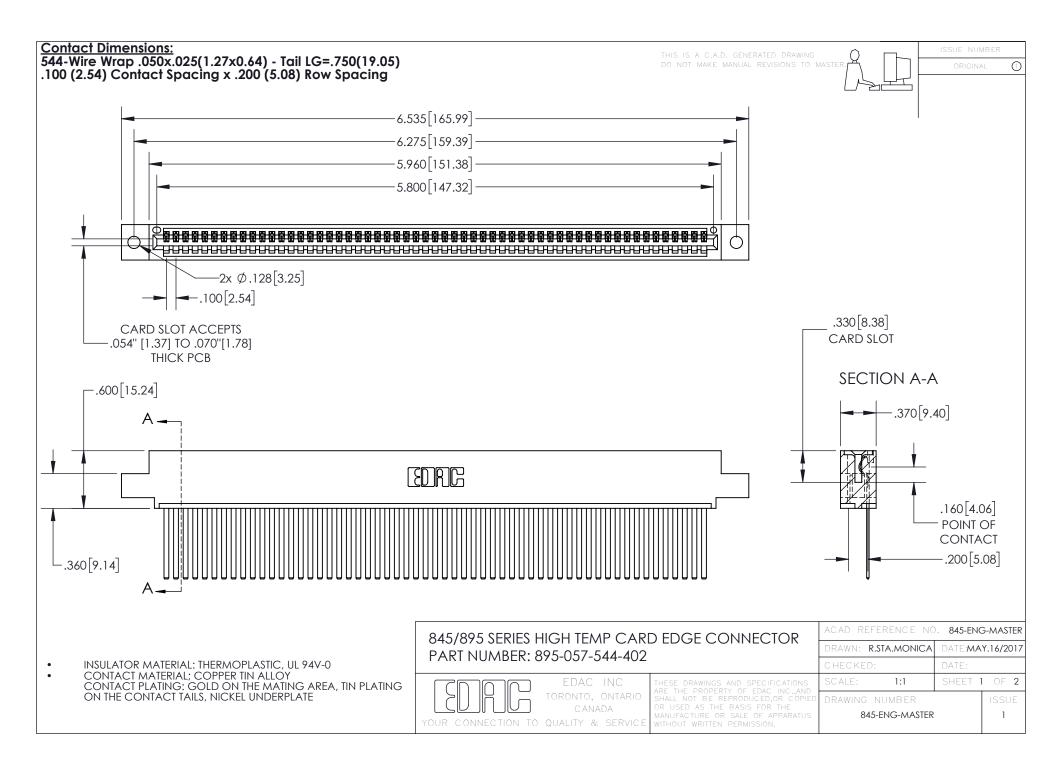

INSULATOR MATERIAL: THERMOPLASTIC POLYESTER, UL 94V-0 DAP MATERIAL AVAILABLE UPON REQUEST

**Contact Code 558** 

CONTACT MATERIAL; COPPER ALLOY CONTACT PLATING: GOLD ON THE MATING AREA, TIN PLATING ON THE CONTACT TAILS, NICKEL UNDERPLATE

## 845/895 SERIES HIGH TEMP CARD EDGE CONNECTOR CONTACT CODE 555,556,558,559,560 DIMENSIONS

YOUR CONNECTION TO QUALITY & SERVICE

Contact Code 559

|   | ACAD REFERENCE NO. 845-ENG-MASTER |                  |  |
|---|-----------------------------------|------------------|--|
|   | DRAWN: R.STA.MONICA               | DATE:MAY.16/2017 |  |
|   | CHECKED:                          | DATE:            |  |
|   | SCALE: 1:1                        | SHEET 2 OF 2     |  |
| D | DRAWING NUMBER                    | ISSUE            |  |

Contact Code 560

845-ENG-MASTER