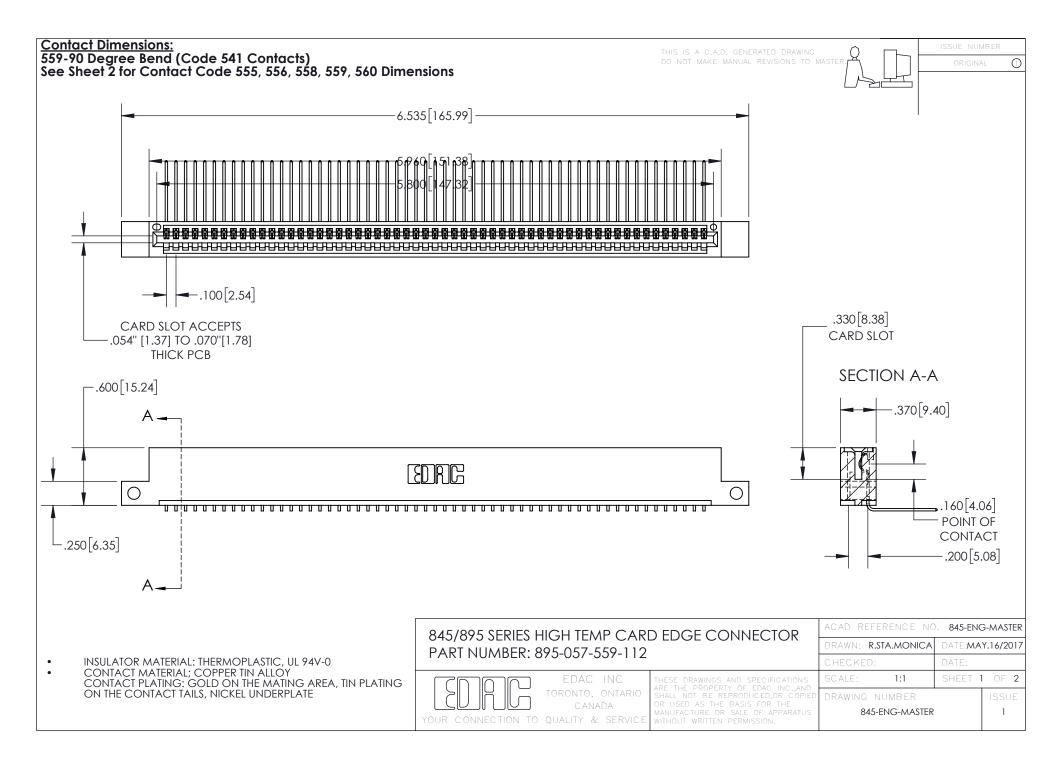

INSULATOR MATERIAL: THERMOPLASTIC POLYESTER, UL 94V-0 DAP MATERIAL AVAILABLE UPON REQUEST

**Contact Code 558** 

CONTACT MATERIAL; COPPER ALLOY CONTACT PLATING: GOLD ON THE MATING AREA, TIN PLATING ON THE CONTACT TAILS, NICKEL UNDERPLATE

## 845/895 SERIES HIGH TEMP CARD EDGE CONNECTOR CONTACT CODE 555,556,558,559,560 DIMENSIONS

YOUR CONNECTION TO QUALITY & SERVICE

Contact Code 559

|   | ACAD REFERENCE NO. 845-ENG-MASTER |                  |  |
|---|-----------------------------------|------------------|--|
|   | DRAWN: R.STA.MONICA               | DATE:MAY.16/2017 |  |
|   | CHECKED:                          | DATE:            |  |
|   | SCALE: 1:1                        | SHEET 2 OF 2     |  |
| D | DRAWING NUMBER                    | ISSUE            |  |

Contact Code 560