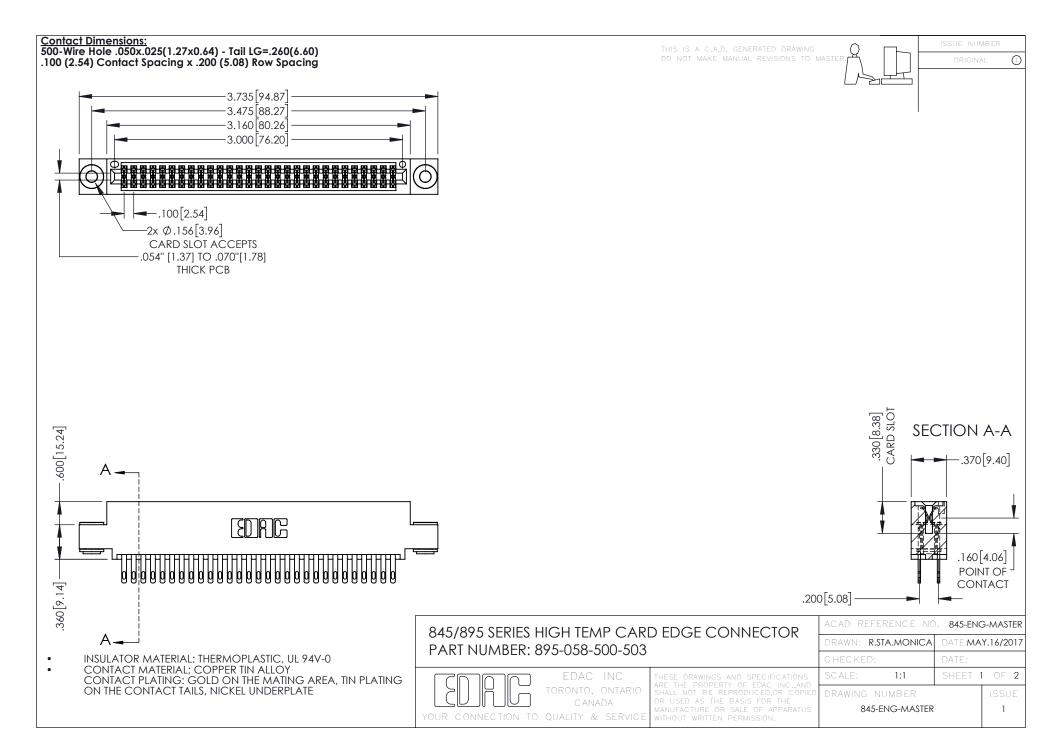

- INSULATOR MATERIAL: THERMOPLASTIC POLYESTER, UL 94V-0 DAP MATERIAL AVAILABLE UPON REQUEST
- CONTACT MATERIAL; COPPER ALLOY

**Contact Code 558** 

CONTACT PLATING: GOLD ON THE MATING AREA, TIN PLATING ON THE CONTACT TAILS, NICKEL UNDERPLATE

## 845/895 SERIES HIGH TEMP CARD EDGE CONNECTOR CONTACT CODE 555,556,558,559,560 DIMENSIONS

YOUR CONNECTION TO QUALITY & SERVICE

Contact Code 559

|   | ACAD REFERENCE NO   | . 845-ENG-MASTER |
|---|---------------------|------------------|
|   | DRAWN: R.STA.MONICA | DATE:MAY.16/2017 |
|   | CHECKED:            | DATE:            |
|   | SCALE: 1:1          | SHEET 2 OF 2     |
| D | DRAWING NUMBER      | ISSUE            |

Contact Code 560

845-ENG-MASTER