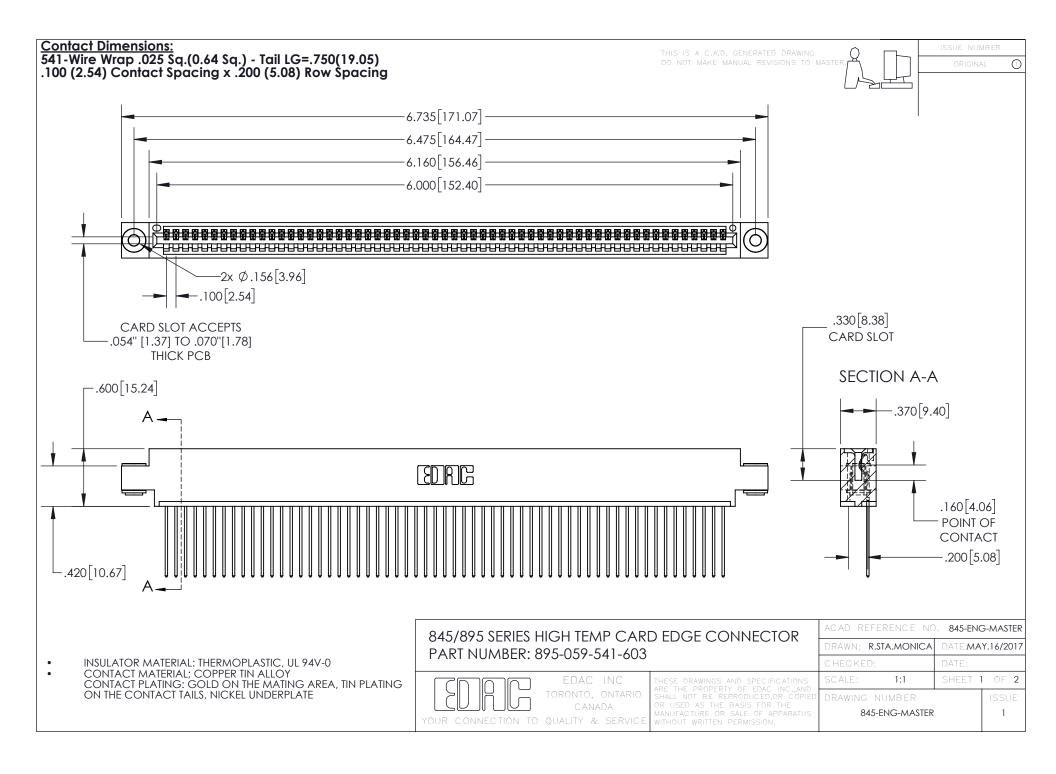

INSULATOR MATERIAL: THERMOPLASTIC POLYESTER, UL 94V-0 DAP MATERIAL AVAILABLE UPON REQUEST

**Contact Code 558** 

CONTACT MATERIAL; COPPER ALLOY CONTACT PLATING: GOLD ON THE MATING AREA, TIN PLATING ON THE CONTACT TAILS, NICKEL UNDERPLATE

## 845/895 SERIES HIGH TEMP CARD EDGE CONNECTOR CONTACT CODE 555,556,558,559,560 DIMENSIONS

YOUR CONNECTION TO QUALITY & SERVICE

Contact Code 559

|   | ACAD REFERENCE NO. 845-ENG-MASTER |                  |  |
|---|-----------------------------------|------------------|--|
|   | DRAWN: R.STA.MONICA               | DATE:MAY.16/2017 |  |
|   | CHECKED:                          | DATE:            |  |
|   | SCALE: 1:1                        | SHEET 2 OF 2     |  |
| D | DRAWING NUMBER                    | ISSUE            |  |

Contact Code 560

845-ENG-MASTER