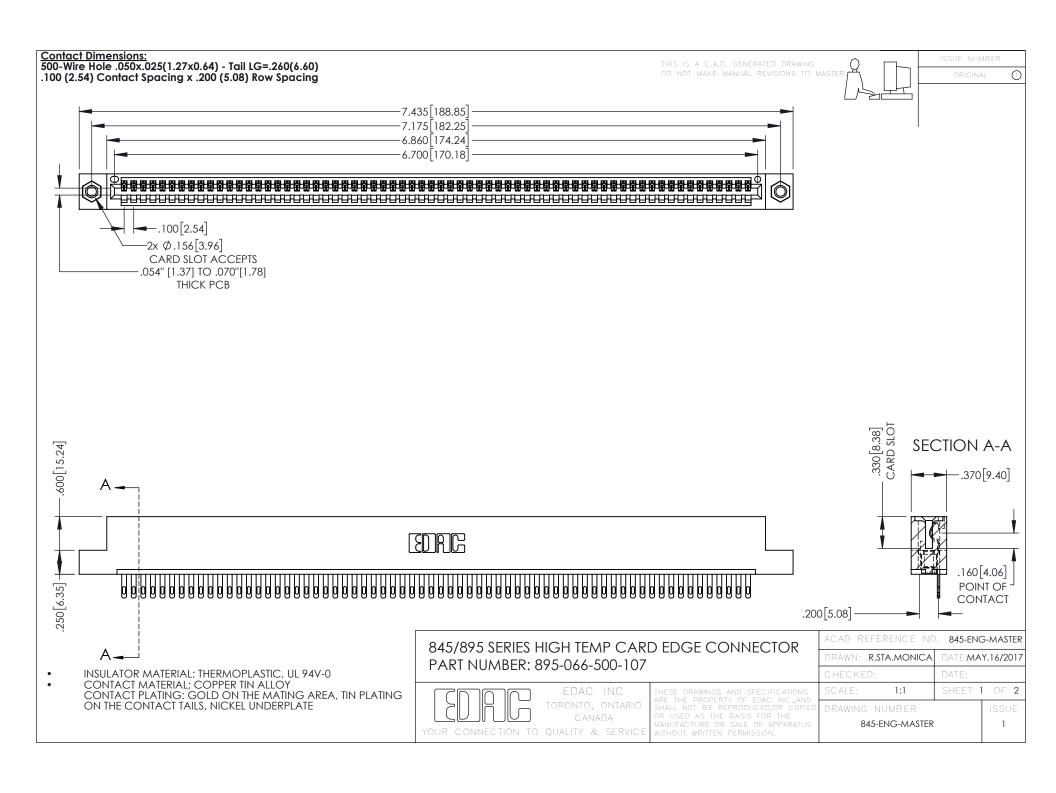

## 845/895 SERIES HIGH TEMP CARD EDGE CONNECTOR CONTACT CODE 555,556,558,559,560 DIMENSIONS

YOUR CONNECTION TO QUALITY & SERVICE

|   | ACAD REFERENCE NO. 845-ENG-MASTER |                  |
|---|-----------------------------------|------------------|
|   | DRAWN: R.STA.MONICA               | DATE:MAY.16/2017 |
|   | CHECKED:                          | DATE:            |
|   | SCALE: 1:1                        | SHEET 2 OF 2     |
| D | DRAWING NUMBER                    | ISSUE            |