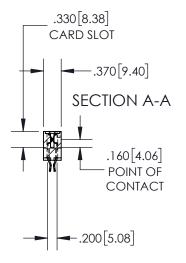

## 845/895 SERIES HIGH TEMP CARD EDGE CONNECTOR CONTACT CODE 555,556,558,559,560 DIMENSIONS

YOUR CONNECTION TO QUALITY & SERVICE

Contact Code 559

|   | ACAD REFERENCE NO   | . 845-ENG-MASTER |
|---|---------------------|------------------|
|   | DRAWN: R.STA.MONICA | DATE:MAY.16/2017 |
|   | CHECKED:            | DATE:            |
|   | SCALE: 1:1          | SHEET 2 OF 2     |
| D | DRAWING NUMBER      | ISSUE            |