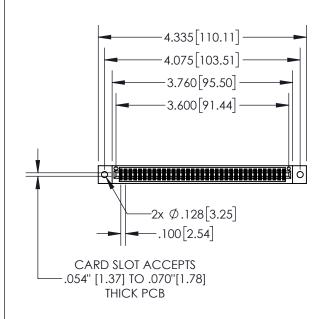

## **Contact Dimensions:**

555-Extender Board Bend (Code 500 Contacts)
See Sheet 2 for Contact Code 555, 556, 558, 559, 560 Dimensions

- 845/895 PART NU INSULATOR MATERIAL: THERMOPLASTIC, UL 94V-0
- CONTACT MATERIAL; COPPER TIN ALLOY
  CONTACT PLATING: GOLD ON THE MATING AREA, TIN PLATING
  ON THE CONTACT TAILS, NICKEL UNDERPLATE