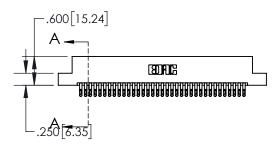

## 845/895 SERIES HIGH TEMP CARD EDGE CONNECTOR CONTACT CODE 555,556,558,559,560 DIMENSIONS

YOUR CONNECTION TO QUALITY & SERVICE

Contact Code 559

|   | ACAD REFERENCE NO   | . 845-ENG-MASTER |
|---|---------------------|------------------|
|   | DRAWN: R.STA.MONICA | DATE:MAY.16/2017 |
|   | CHECKED:            | DATE:            |
|   | SCALE: 1:1          | SHEET 2 OF 2     |
| D | DRAWING NUMBER      | ISSUE            |