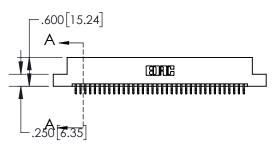

| STER. | _ | 7 | ] |
|-------|---|---|---|
|       |   |   |   |

| .330[8.38]<br>CARD \$LOT    |          |  |  |  |
|-----------------------------|----------|--|--|--|
| 370[9.40]<br>SECTION A-A    |          |  |  |  |
| .160[4.06] POINT OF CONTACT | <u> </u> |  |  |  |
| .200[5.08]                  | _        |  |  |  |