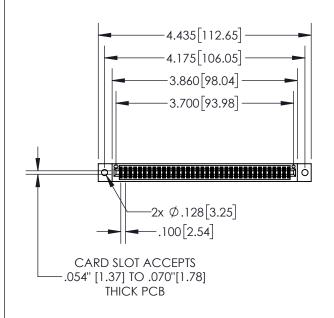

ACAD REFERENCE NO 845-ENG-MASTER

| -                               | 15/895 SERIES HIGH TEMP CARD EDGE CONNECTOR $\;\;\; \vdash$ |                                                                        |          | r.sta.monica  |         | Y.16/2017 |   |
|---------------------------------|-------------------------------------------------------------|------------------------------------------------------------------------|----------|---------------|---------|-----------|---|
| 17/K1140/VIDEK, 075-072-330-202 |                                                             |                                                                        | CHECKED: |               | DATE:   |           |   |
|                                 |                                                             | THESE BROWNINGS AND SEESTI CATIONS                                     | SCALE:   | 1:2           | SHEET 1 | OF 2      |   |
|                                 | TORONTO, ONTARIO                                            | ARE THE PROPERTY OF EDAC INC.,AND SHALL NOT BE REPRODUCED,OR COPIED DF | DRAWING  | NUMBER        |         | ISSUE     |   |
| OUR CONNECTION TO               | CANADA                                                      | MANUFACTURE OR SALE OF APPARATUS<br>WITHOUT WRITTEN PERMISSION.        | 84       | 45-ENG-MASTER |         | 1         | 2 |