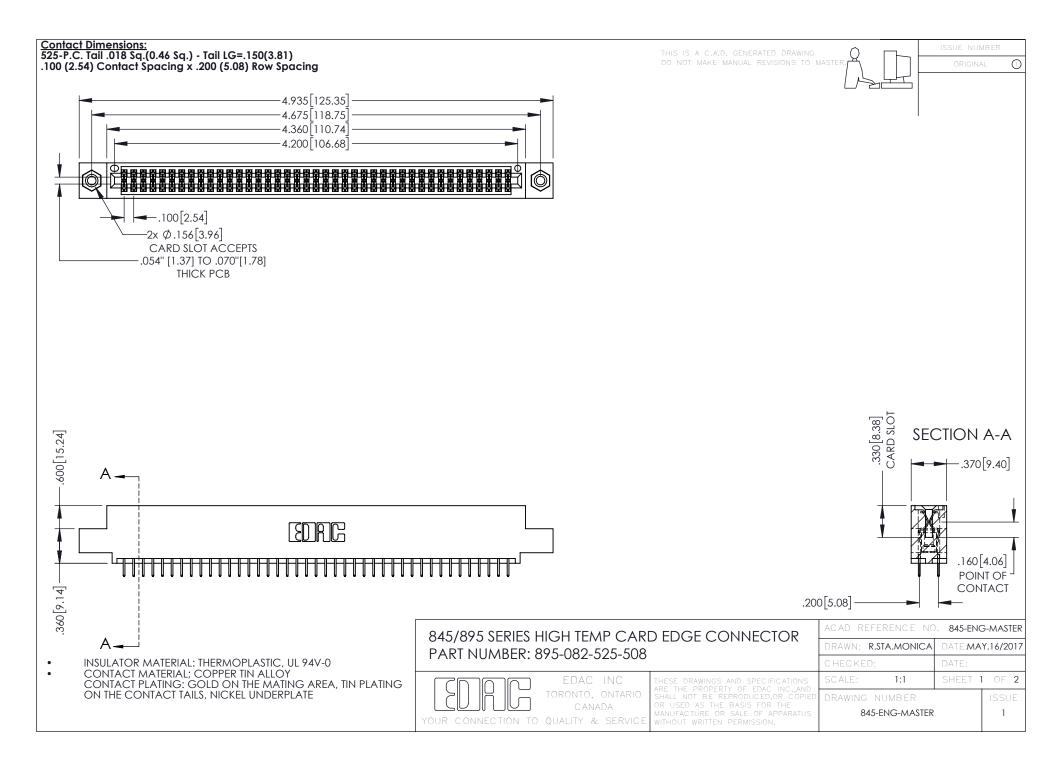

- INSULATOR MATERIAL: THERMOPLASTIC POLYESTER, UL 94V-0 DAP MATERIAL AVAILABLE UPON REQUEST
- CONTACT MATERIAL; COPPER ALLOY

**Contact Code 558** 

CONTACT PLATING: GOLD ON THE MATING AREA, TIN PLATING ON THE CONTACT TAILS, NICKEL UNDERPLATE

## 845/895 SERIES HIGH TEMP CARD EDGE CONNECTOR CONTACT CODE 555,556,558,559,560 DIMENSIONS

YOUR CONNECTION TO QUALITY & SERVICE

Contact Code 559

|   | ACAD REFERENCE NO   | . 845-ENG-MASTER |
|---|---------------------|------------------|
|   | DRAWN: R.STA.MONICA | DATE:MAY.16/2017 |
|   | CHECKED:            | DATE:            |
|   | SCALE: 1:1          | SHEET 2 OF 2     |
| D | DRAWING NUMBER      | ISSUE            |

Contact Code 560

845-ENG-MASTER