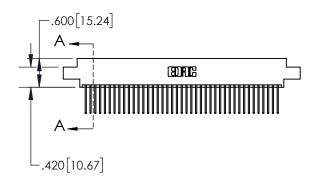

1

| .330[8.38]<br>CARD SLOT |                                   |  |  |
|-------------------------|-----------------------------------|--|--|
| -                       | .370[9.40]                        |  |  |
|                         | SECTION A-A                       |  |  |
| .150 [3.81              | .160[4.06]<br>POINT OF<br>CONTACT |  |  |
| -                       | 200[5.08]                         |  |  |

## 845/895 SERIES HIGH TEMP CARD EDGE CONNECTOR CONTACT CODE 555,556,558,559,560 DIMENSIONS

YOUR CONNECTION TO QUALITY & SERVICE

|   | ACAD REFERENCE NO   | . 845-ENG-MASTER |
|---|---------------------|------------------|
|   | DRAWN: R.STA.MONICA | DATE:MAY.16/2017 |
|   | CHECKED:            | DATE:            |
|   | SCALE: 1:1          | SHEET 2 OF 2     |
| D | DRAWING NUMBER      | ISSUE            |

845-ENG-MASTER