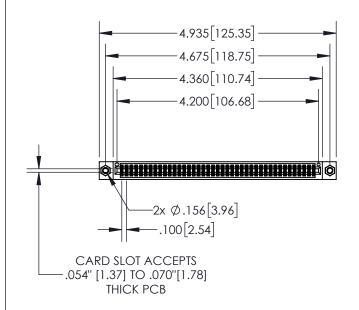

| 845/895 SERIES HIGH TEMP CARD EDGE CONNECTOR |
|----------------------------------------------|
| PART NUMBER: 895-082-540-807                 |

| ACAD REFERENCE NO. 845-ENG-MASTER |                        |  |  |
|-----------------------------------|------------------------|--|--|
| DRAWN: R.STA.MC                   | DNICA DATE:MAY.16/2017 |  |  |
| CHECKED:                          | DATE:                  |  |  |
| SCALE: 1:2                        | SHEET 1 OF 2           |  |  |
| DRAWING NUMBE                     | ER ISSUE               |  |  |

845-ENG-MASTER

- INSULATOR MATERIAL: THERMOPLASTIC POLYESTER, UL 94V-0 DAP MATERIAL AVAILABLE UPON REQUEST
- CONTACT MATERIAL; COPPER ALLOY

CONTACT PLATING: GOLD ON THE MATING AREA, TIN PLATING ON THE CONTACT TAILS, NICKEL UNDERPLATE