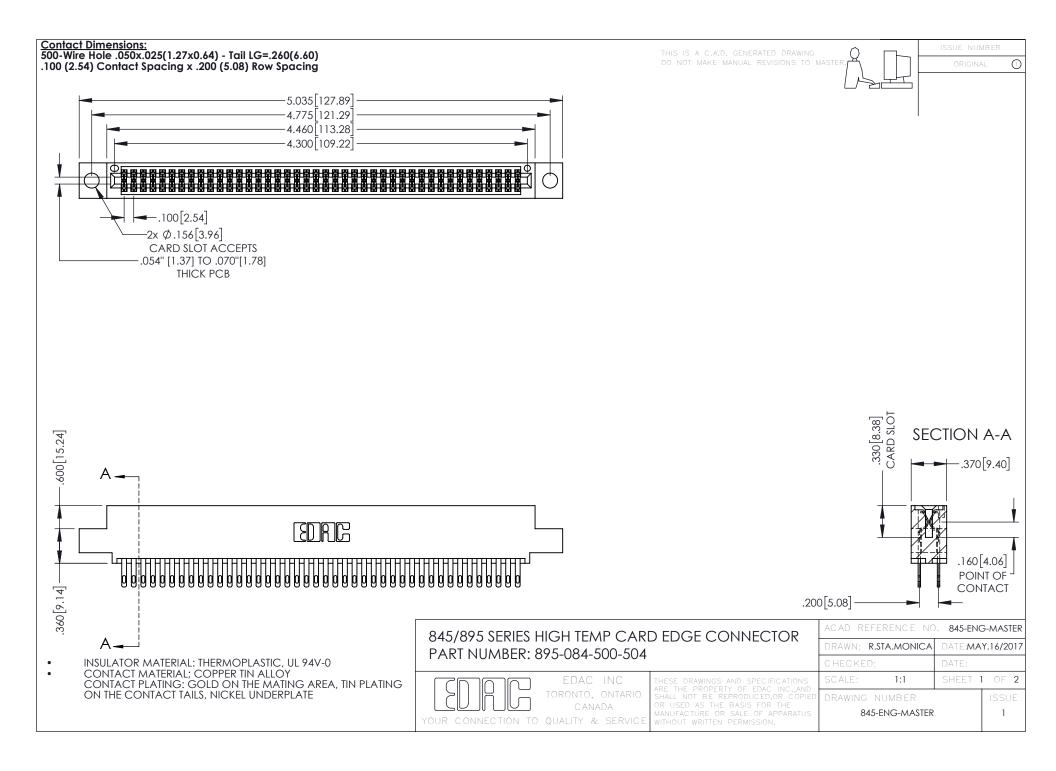

845/895 SERIES HIGH TEMP CARD EDGE CONNECTOR CONTACT CODE 555,556,558,559,560 DIMENSIONS

YOUR CONNECTION TO QUALITY & SERVICE

|    | ACAD REFERENCE NO   | . 845-ENG-MASTER |
|----|---------------------|------------------|
|    | DRAWN: R.STA.MONICA | DATE:MAY.16/2017 |
|    | CHECKED:            | DATE:            |
| ED | SCALE: 1:1          | SHEET 2 OF 2     |
|    | DRAWING NUMBER      | ISSUE            |