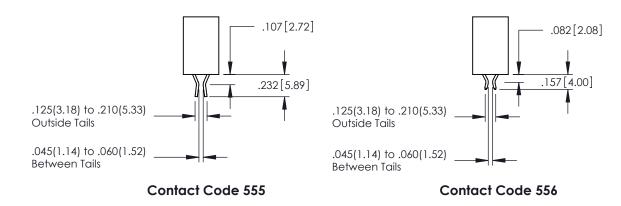

## **Contact Code 558**

845/895 SERIES HIGH TEMP CARD EDGE CONNECTOR CONTACT CODE 555,556,558,559,560 DIMENSIONS

YOUR CONNECTION TO QUALITY & SERVICE

|    | ACAD REFERENCE NO   | . 845-ENG-MASTER |
|----|---------------------|------------------|
|    | DRAWN: R.STA.MONICA | DATE:MAY.16/2017 |
|    | CHECKED:            | DATE:            |
| ED | SCALE: 1:1          | SHEET 2 OF 2     |
|    | DRAWING NUMBER      | ISSUE            |