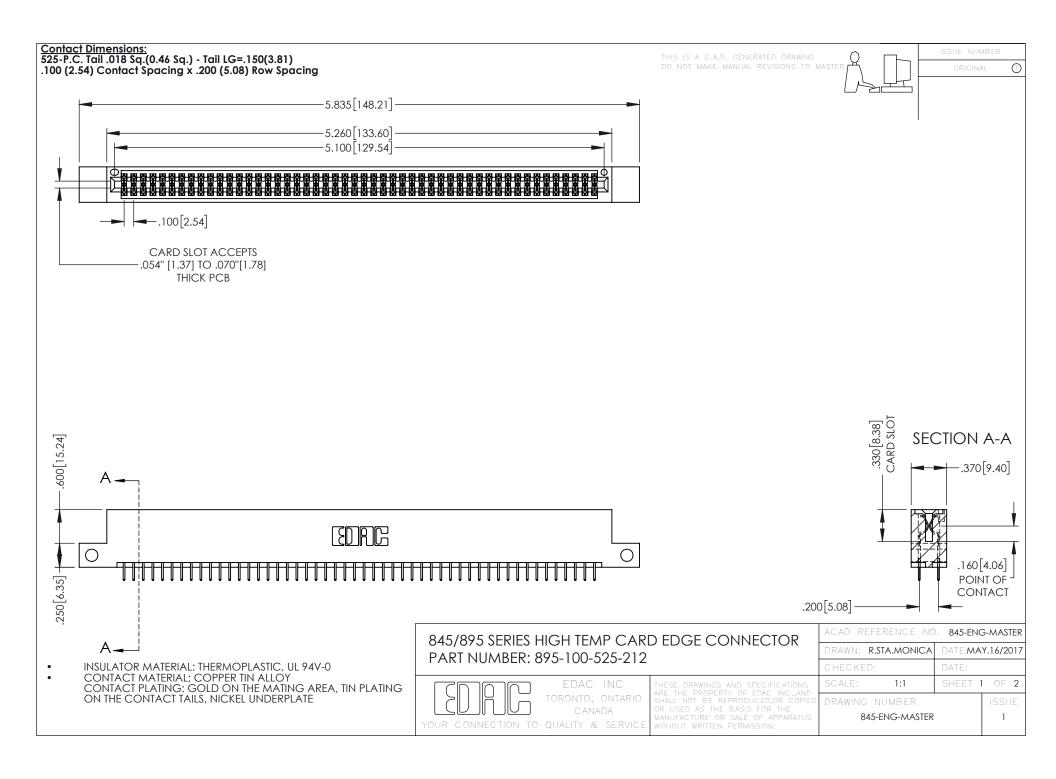

- INSULATOR MATERIAL: THERMOPLASTIC POLYESTER, UL 94V-0 DAP MATERIAL AVAILABLE UPON REQUEST
- CONTACT MATERIAL; COPPER ALLOY

**Contact Code 558** 

CONTACT PLATING: GOLD ON THE MATING AREA, TIN PLATING ON THE CONTACT TAILS, NICKEL UNDERPLATE

## 845/895 SERIES HIGH TEMP CARD EDGE CONNECTOR CONTACT CODE 555,556,558,559,560 DIMENSIONS

YOUR CONNECTION TO QUALITY & SERVICE

Contact Code 559

|   | ACAD REFERENCE NO   | . 845-ENG-MASTER |
|---|---------------------|------------------|
|   | DRAWN: R.STA.MONICA | DATE:MAY.16/2017 |
|   | CHECKED:            | DATE:            |
|   | SCALE: 1:1          | SHEET 2 OF 2     |
| D | DRAWING NUMBER      | ISSUE            |

Contact Code 560

845-ENG-MASTER