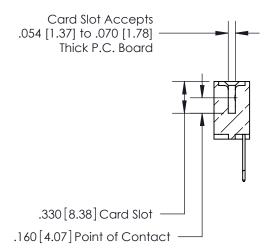

## 846/896 SERIES HIGH TEMP CARD EDGE CONNECTOR CONTACT CODE 555,556,558,559,560 DIMENSIONS

YOUR CONNECTION TO QUALITY & SERVICE

**EDAC INC** TORONTO, ONTARIO CANADA

THESE DRAWINGS AND SPECIFICATIONS ARE THE PROPERTY OF EDAC INC.,AND SHALL NOT BE REPRODUCED, OR COPIED OR USED AS THE BASIS FOR THE MANUFACTURE OR SALE OF APPARATUS WITHOUT WRITTEN PERMISSION.

.165[4.19] .375 [9.54] .125(3.18) to .210(5.33) .125(3.18) to .210(5.33)

**Contact Code 558** 

**Contact Code 559** 

**Contact Code 560** 

INSULATOR MATERIAL: THERMOPLASTIC POLYESTER, UL 94V-0 CONTACT MATERIAL; COPPER, NICKEL, TIN ALLOY CA-725 CONTACT PLATING: GOLD ON THE MATING AREA, TIN-LEAD ON THE CONTACT TAILS, NICKEL UNDERPLATE