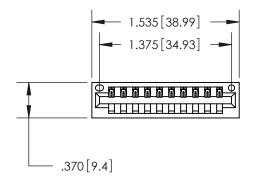

846/896 SERIES HIGH TEMP CARD EDGE CONNECTOR PART NUMBER: 896-010-522-101

YOUR CONNECTION TO QUALITY & SERVICE

**EDAC INC** TORONTO, ONTARIO CANADA

THESE DRAWINGS AND SPECIFICATIONS ARE THE PROPERTY OF EDAC INC.,AND SHALL NOT BE REPRODUCED, OR COPIED OR USED AS THE BASIS FOR THE MANUFACTURE OR SALE OF APPARATUS WITHOUT WRITTEN PERMISSION.

Contact Dimensions: 522-P.C. Tail .025 Sq. (0.64 Sq.) - Tail LG. =.440 (11.18) .125 (3.18) Contact Spacing x .250 (6.35) Row Spacing

THIS IS A C.A.D. GENERATED DRAWING DO NOT MAKE MANUAL REVISIONS TO MASTER.