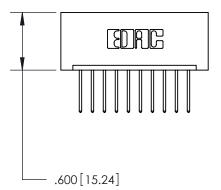

846/896 SERIES HIGH TEMP CARD EDGE CONNECTOR PART NUMBER: 896-010-522-101

YOUR CONNECTION TO QUALITY & SERVICE

**EDAC INC** TORONTO, ONTARIO CANADA

THESE DRAWINGS AND SPECIFICATIONS ARE THE PROPERTY OF EDAC INC.,AND SHALL NOT BE REPRODUCED, OR COPIED OR USED AS THE BASIS FOR THE MANUFACTURE OR SALE OF APPARATUS WITHOUT WRITTEN PERMISSION.

Contact Dimensions: 522-P.C. Tail .025 Sq. (0.64 Sq.) - Tail LG. =.440 (11.18) .125 (3.18) Contact Spacing x .250 (6.35) Row Spacing

THIS IS A C.A.D. GENERATED DRAWING DO NOT MAKE MANUAL REVISIONS TO MASTER.