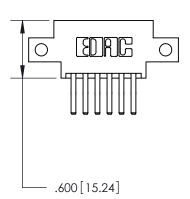

Card Slot Accepts .054 [1.37] to .070 [1.78] Thick P.C. Board .330[8.38] Card Slot -.160 [4.07] Point of Contact —

THIS IS A C.A.D. GENERATED DRAWING DO NOT MAKE MANUAL REVISIONS TO MASTER.

ISSUE NUMBER

<u>Contact Dimensions:</u> 560-Extender Board Bend (Code 523 Contacts) See Sheet 2 for Contact Code 555, 556, 558, 559, 560 Dimensions

THIS IS A C.A.D. GENERATED DRAWING DO NOT MAKE MANUAL REVISIONS TO MASTER.