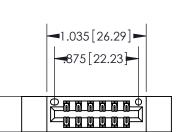

846/896 SERIES HIGH TEMP CARD EDGE CONNECTOR PART NUMBER: 896-012-560-812

**EDAC INC** TORONTO, ONTARIO CANADA

THESE DRAWINGS AND SPECIFICATIONS ARE THE PROPERTY OF EDAC INC.,AND SHALL NOT BE REPRODUCED, OR COPIED OR USED AS THE BASIS FOR THE MANUFACTURE OR SALE OF APPARATUS WITHOUT WRITTEN PERMISSION.

ISSUE NUMBER ORIGINAL 1

.370 [9.4]

- INSULATOR MATERIAL: THERMOPLASTIC POLYESTER, UL 94V-0 CONTACT MATERIAL; COPPER, NICKEL, TIN ALLOY CA-725 CONTACT PLATING: GOLD ON THE MATING AREA, TIN-LEAD
  - ON THE CONTACT TAILS, NICKEL UNDERPLATE