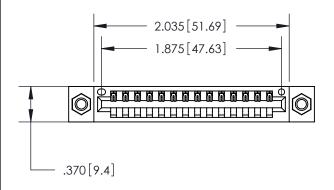

<u>Contact Dimensions:</u> 540-Wire Wrap .025 Sq. (0.64 Sq.) - Tail LG. =.560 (14.22) .125 (3.18) Contact Spacing x .250 (6.35) Row Spacing

- INSULATOR MATERIAL: THERMOPLASTIC POLYESTER, UL 94V-0 CONTACT MATERIAL; COPPER, NICKEL, TIN ALLOY CA-725
  - CONTACT PLATING: GOLD ON THE MATING AREA, TIN-LEAD ON THE CONTACT TAILS, NICKEL UNDERPLATE

YOUR CONNECTION TO QUALITY & SERVICE

**EDAC INC** TORONTO, ONTARIO CANADA

PART NUMBER: 896-014-540-107

846/896 SERIES HIGH TEMP CARD EDGE CONNECTOR

THESE DRAWINGS AND SPECIFICATIONS ARE THE PROPERTY OF EDAC INC.,AND SHALL NOT BE REPRODUCED, OR COPIED OR USED AS THE BASIS FOR THE MANUFACTURE OR SALE OF APPARATUS WITHOUT WRITTEN PERMISSION.