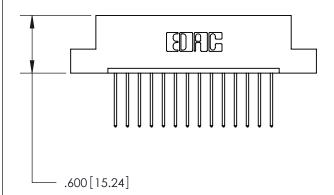

.165[4.19]

.375 [9.54]

ORIGINAL

1

.060 [1.52] .125(3.18) to .210(5.33) **Outside Tails** .125(3.18) to .210(5.33) **Outside Tails** 

**Contact Code 560** 

INSULATOR MATERIAL: THERMOPLASTIC POLYESTER, UL 94V-0 CONTACT MATERIAL; COPPER, NICKEL, TIN ALLOY CA-725 CONTACT PLATING: GOLD ON THE MATING AREA, TIN-LEAD ON THE CONTACT TAILS, NICKEL UNDERPLATE

**Contact Code 558** 

## 846/896 SERIES HIGH TEMP CARD EDGE CONNECTOR CONTACT CODE 555,556,558,559,560 DIMENSIONS

.150 [3.81]

YOUR CONNECTION TO QUALITY & SERVICE

**Contact Code 559** 

**EDAC INC** TORONTO, ONTARIO CANADA

THESE DRAWINGS AND SPECIFICATIONS ARE THE PROPERTY OF EDAC INC.,AND SHALL NOT BE REPRODUCED, OR COPIED OR USED AS THE BASIS FOR THE MANUFACTURE OR SALE OF APPARATUS WITHOUT WRITTEN PERMISSION.