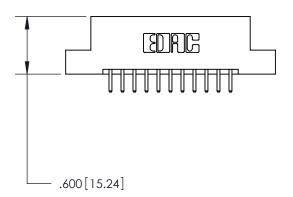

THIS IS A C.A.D. GENERATED DRAWING DO NOT MAKE MANUAL REVISIONS TO MASTER.

ACAD REFERENCE NO

846/896 SERIES HIGH TEMP CARD EDGE CONNECTOR PART NUMBER: 896-022-520-204

**EDAC INC** TORONTO, ONTARIO CANADA

846-FNG-MASTER

THIS IS A C.A.D. GENERATED DRAWING DO NOT MAKE MANUAL REVISIONS TO MASTER.

ISSUE NUMBER

.165[4.19]

.375 [9.54]

ORIGINAL

1

.060 [1.52] .125(3.18) to .210(5.33) **Outside Tails** .125(3.18) to .210(5.33) **Outside Tails** 