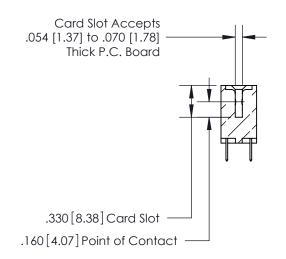

**Contact Code 560** 

INSULATOR MATERIAL: THERMOPLASTIC POLYESTER, UL 94V-0 CONTACT MATERIAL; COPPER, NICKEL, TIN ALLOY CA-725 CONTACT PLATING: GOLD ON THE MATING AREA, TIN-LEAD ON THE CONTACT TAILS, NICKEL UNDERPLATE

**Contact Code 558** 

## 846/896 SERIES HIGH TEMP CARD EDGE CONNECTOR CONTACT CODE 555,556,558,559,560 DIMENSIONS

.150 [3.81]

YOUR CONNECTION TO QUALITY & SERVICE

**Contact Code 559** 

**EDAC INC** TORONTO, ONTARIO CANADA

THESE DRAWINGS AND SPECIFICATIONS ARE THE PROPERTY OF EDAC INC.,AND SHALL NOT BE REPRODUCED, OR COPIED OR USED AS THE BASIS FOR THE MANUFACTURE OR SALE OF APPARATUS WITHOUT WRITTEN PERMISSION.