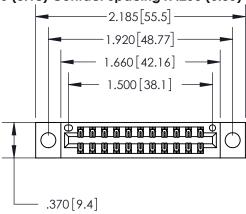

<u>Contact Dimensions:</u> 520-P.C. Tail .030x.018 (0.76x0.46) - Tail LG. = .175 (4.45) .125 (3.18) Contact Spacing x .250 (6.35) Row Spacing

- INSULATOR MATERIAL: THERMOPLASTIC POLYESTER, UL 94V-0 CONTACT MATERIAL; COPPER, NICKEL, TIN ALLOY CA-725
- CONTACT PLATING: GOLD ON THE MATING AREA, TIN-LEAD ON THE CONTACT TAILS, NICKEL UNDERPLATE

THIS IS A C.A.D. GENERATED DRAWING DO NOT MAKE MANUAL REVISIONS TO MASTER.

ACAD REFERENCE NO

846/896 SERIES HIGH TEMP CARD EDGE CONNECTOR PART NUMBER: 896-022-520-204

**EDAC INC** TORONTO, ONTARIO CANADA