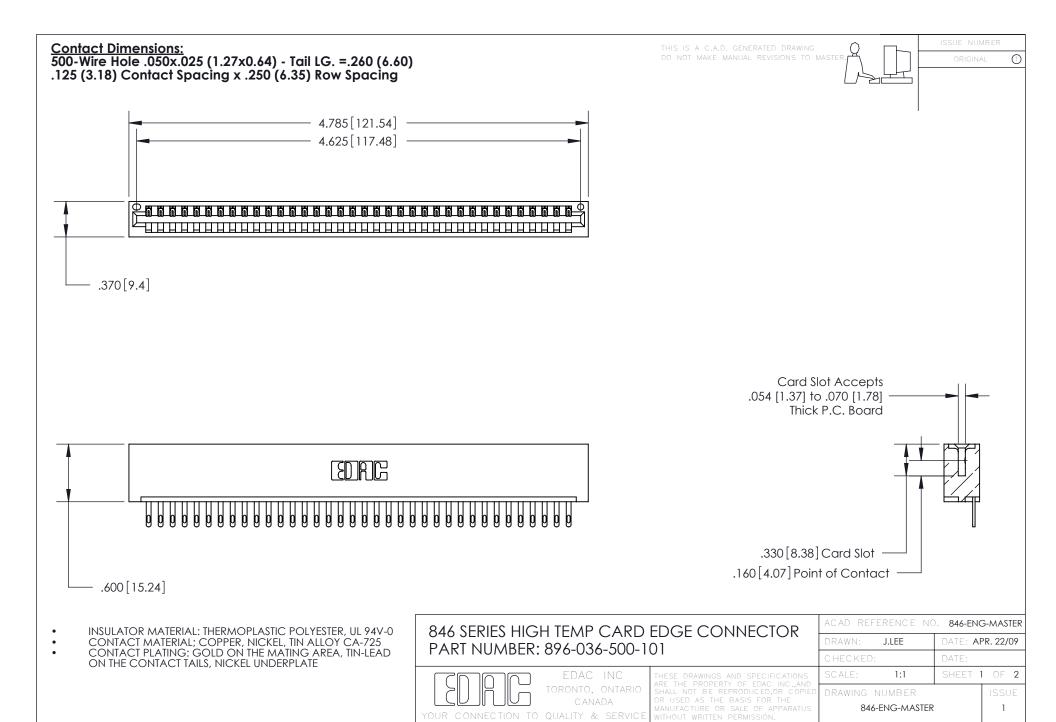

1

.165 [4.19] .375 [9.54] .125(3.18) to .210(5.33) .125(3.18) to .210(5.33)

**Contact Code 558** 

**Contact Code 559** 

**Contact Code 560** 

INSULATOR MATERIAL: THERMOPLASTIC POLYESTER, UL 94V-0 CONTACT MATERIAL; COPPER, NICKEL, TIN ALLOY CA-725 CONTACT PLATING: GOLD ON THE MATING AREA, TIN-LEAD ON THE CONTACT TAILS, NICKEL UNDERPLATE