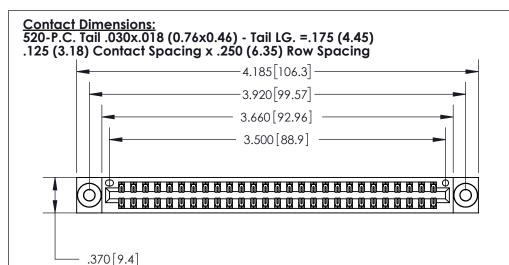

THIS IS A C.A.D. GENERATED DRAWING DO NOT MAKE MANUAL REVISIONS TO MASTER.

ISSUE NUMBER

ORIGINAL

Card Slot Accepts .054 [1.37] to .070 [1.78] Thick P.C. Board .330 [8.38] Card Slot .160 [4.07] Point of Contact -

.600 [15.24]

INSULATOR MATERIAL: THERMOPLASTIC POLYESTER, UL 94V-0 CONTACT MATERIAL; COPPER, NICKEL, TIN ALLOY CA-725 CONTACT PLATING: GOLD ON THE MATING AREA, TIN-LEAD

ON THE CONTACT TAILS, NICKEL UNDERPLATE

846/896 SERIES HIGH TEMP CARD EDGE CONNECTOR PART NUMBER: 896-054-520-803

YOUR CONNECTION TO QUALITY & SERVICE

**EDAC INC** TORONTO, ONTARIO CANADA

THESE DRAWINGS AND SPECIFICATIONS ARE THE PROPERTY OF EDAC INC.,AND SHALL NOT BE REPRODUCED, OR COPIED OR USED AS THE BASIS FOR THE MANUFACTURE OR SALE OF APPARATUS WITHOUT WRITTEN PERMISSION.