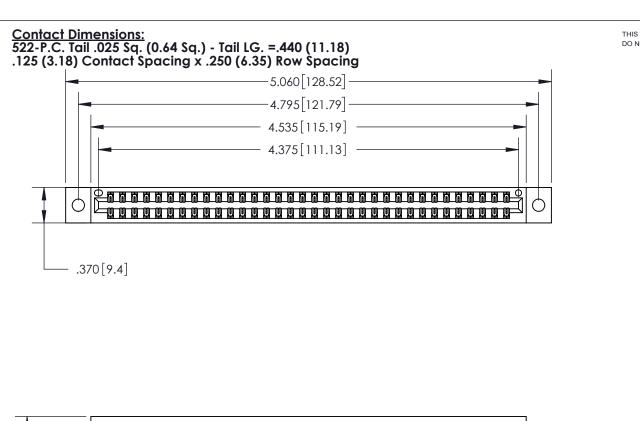

846/896 SERIES HIGH TEMP CARD EDGE CONNECTOR PART NUMBER: 896-068-522-202

YOUR CONNECTION TO QUALITY & SERVICE

**EDAC INC** TORONTO, ONTARIO CANADA

THESE DRAWINGS AND SPECIFICATIONS ARE THE PROPERTY OF EDAC INC.,AND SHALL NOT BE REPRODUCED, OR COPIED OR USED AS THE BASIS FOR THE MANUFACTURE OR SALE OF APPARATUS WITHOUT WRITTEN PERMISSION.

THIS IS A C.A.D. GENERATED DRAWING DO NOT MAKE MANUAL REVISIONS TO MASTER.

ISSUE NUMBER ORIGINAL (1)

Card Slot Accepts .054 [1.37] to .070 [1.78] Thick P.C. Board .330 [8.38] Card Slot .160 [4.07] Point of Contact

INSULATOR MATERIAL: THERMOPLASTIC POLYESTER, UL 94V-0 CONTACT MATERIAL; COPPER, NICKEL, TIN ALLOY CA-725 CONTACT PLATING: GOLD ON THE MATING AREA, TIN-LEAD ON THE CONTACT TAILS, NICKEL UNDERPLATE

.600 [15.24]