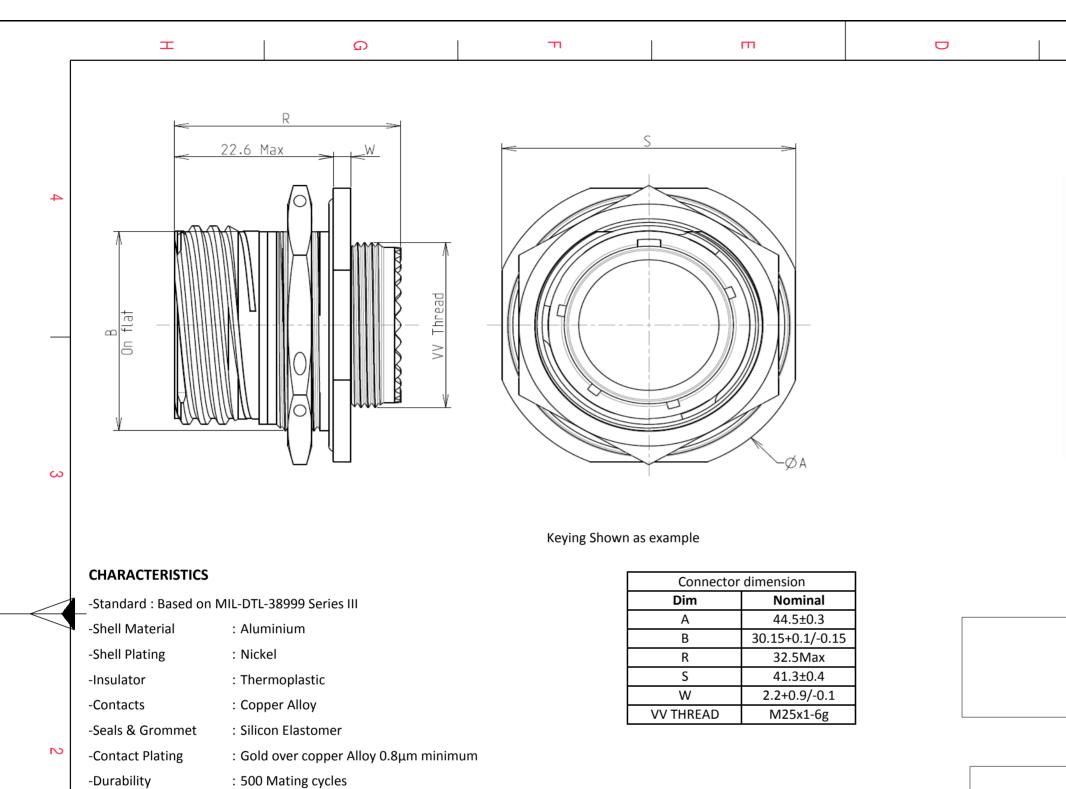

G

: 38.81 g ± 10%

PLATING : F = Nickel

Н

CONTACT TYPE : PIN(500 Matings) CONTACT LAYOUT : 17-35

Е

ORIENTATION : A

due to the Specifica (pr