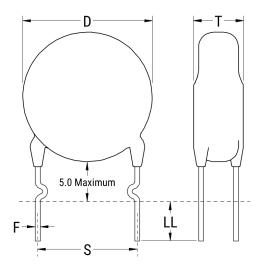

Click here for the 3D model.

| Dimensions |                 |
|------------|-----------------|
| D          | 10mm MAX        |
| Т          | 4.5mm MAX       |
| S          | 12.5mm NOM      |
| LL         | 30mm -3mm       |
| F          | 0.6mm +/-0.05mm |
| Α          | 6mm +/-1.5mm    |
| V          | 1.4mm +/-0.5mm  |