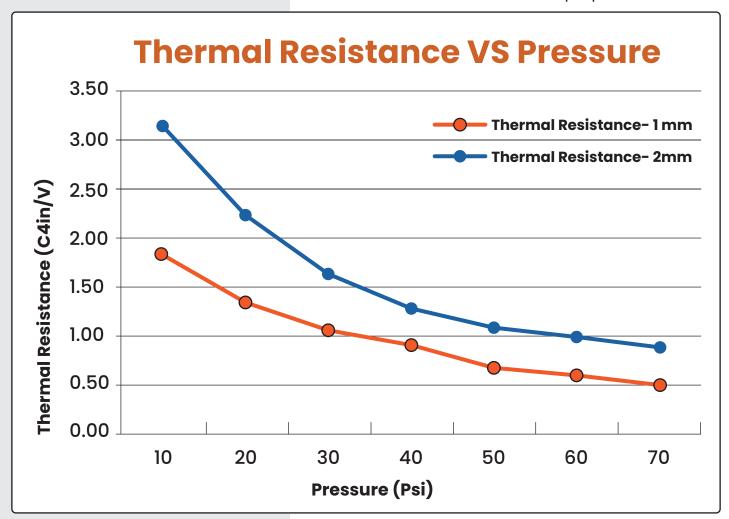

# EVSF100

| Color                          | White       | Visual     |
|--------------------------------|-------------|------------|
| Thickness                      | 0.15-10mm   | ASTM D374  |
| Specific Gravity               | 2.1g/cc     | ASTM D792  |
| Thermal Conductivity           | 1.5 W/m-K   | ASTM D5470 |
| Hardness (Shore OO)            | 15~90。      | ASTM D2240 |
| Elongation                     | 50%         | ASTM D412  |
| Tensile Strength               | 50psi       | ASTM D412  |
| Breakdown Voltage AC(KV)       | >2@0.5MM    | ASTM D149  |
|                                | >4@0.75MM   |            |
| UL Flammability Rating         | UL94 V-0    | E355606    |
| Volume Resistivity             | 1*1013Ω.cm  | ASTM D257  |
| Operating Temperature          | -50 ~ 200°C |            |
| Thermal Resistance(1mm,@40psi) | 0.9℃*in2/W  | ASTM D5470 |
| Compression Ratio(1mm,@40psi)  | 50%         |            |
| Dielectric Constant MHz        | 5.5         | ASTM D150  |
| RoHS                           | PASS        | IEC 62321  |
| Halogen                        | PASS        | EN14582    |
| REACH                          | PASS        | EN14372    |