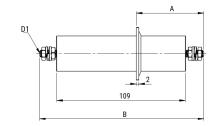

Click here for the 3D model.

| Dimensions |                   |
|------------|-------------------|
| А          | 57.5mm MIN        |
| В          | 140mm MIN         |
| D1         | Threaded Studs M6 |