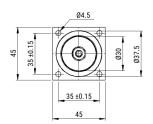

Click here for the 3D model.

| Dimensions |                   |
|------------|-------------------|
| А          | 57.5mm MIN        |
| В          | 140mm MIN         |
| D1         | Threaded Studs M6 |