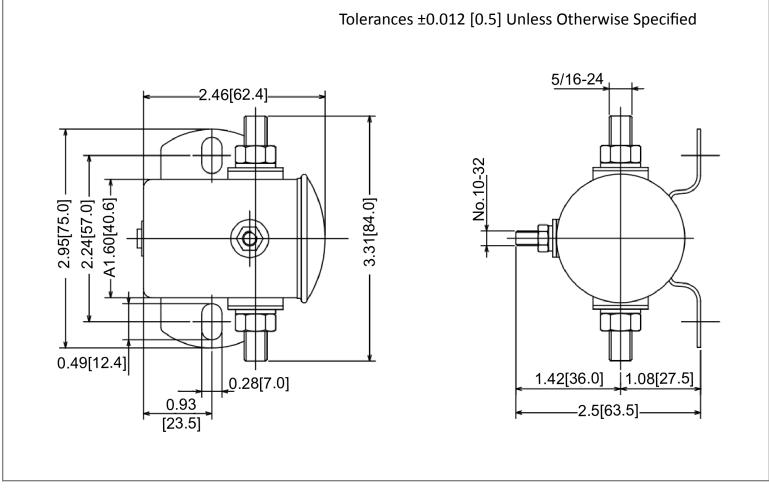

## Mechanical Dimensions: Inches [mm]

### **Material Specifications**

| Iron plates with trivalent zinc body                 |             |
|------------------------------------------------------|-------------|
| Copper terminals                                     |             |
| Load terminals 5/16"- 24 Thread, Coil terminals No.1 | 0-32 Thread |
| Bracket Mounting Holes: 9/32" x 3/4", 2 13/64" on c  | enters.     |
| Straight bracket                                     |             |