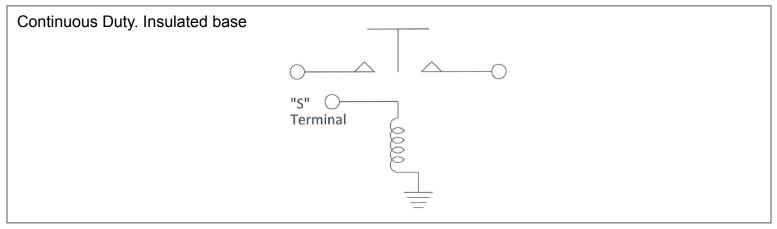

## Circuit Diagram

# Continuous Rating12V 80AIron plates with trCoil Resistance15 ± 2 OhmsCopper terminalsOperating Voltage<9VDC</th>Load terminals 5/Release Voltage>1.2VDCBracket Mounting