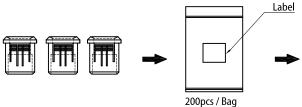

# **Kingbright**

# RTF1090

Housing for LED Lamp



## **FEATURES**

- · Suitable for back panel illumination, circuit board indicator, LED indicator
- . Housing UL rating: 94V-0
- · Housing material: Type 66 nylon
- · RoHS compliant

## **PACKAGE DIMENSIONS**





- 1. All dimensions are in millimeters (inches).
- Tolerance is ±0.25(0.01") unless otherwise noted.
   Specifications are subject to change without notice.

#### **PACKING & LABEL SPECIFICATIONS**









#### PRECAUTIONARY NOTES

- The information included in this document reflects representative usage scenarios and is intended for technical reference only.
- The part number, type, and specifications mentioned in this document are subject to future change and improvement without notice. Before production usage customer should refer to the latest datasheet for the updated specifications.
- When using the products referenced in this document, please make sure the product is being operated within the environmental and electrical limits specified in the datasheet. If
- customer usage exceeds the specified limits, Kingbright will not be responsible for any subsequent issues.

  The information in this document applies to typical usage in consumer electronics applications. If customer's