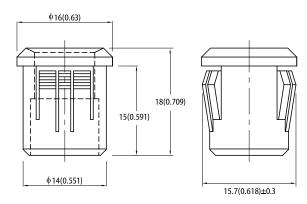

## **PACKAGE DIMENSIONS**

- 1. All dimensions are in millimeters (inches).
- Tolerance is ±0.25(0.01") unless otherwise noted.
   Specifications are subject to change without notice.