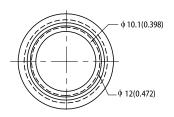

## **PACKAGE DIMENSIONS**

- 1. All dimensions are in millimeters (inches).
- Tolerance is ±0.25(0.01") unless otherwise noted.
   Specifications are subject to change without notice.