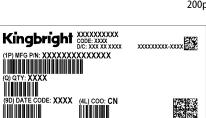

# **Kingbright**

# RTF1090

Housing for LED Lamp



## **FEATURES**

- · Suitable for back panel illumination, circuit board indicator, LED indicator
- . Housing UL rating: 94V-0
- · Housing material: Type 66 nylon
- · RoHS compliant

## **PACKAGE DIMENSIONS**





- 1. All dimensions are in millimeters (inches).
- Tolerance is ±0.25(0.01") unless otherwise noted.
   Specifications are subject to change without notice.

#### **PACKING & LABEL SPECIFICATIONS**









#### PRECAUTIONARY NOTES

- The information included in this document reflects representative usage scenarios and is intended for technical reference only.
- The part number, type, and specifications mentioned in this document are subject to future change and improvement without notice. Before production usage customer should refer to the latest datasheet for the updated specifications.
- When using the products referenced in this document, please make sure the product is being operated within the environmental and electrical limits specified in the datasheet. If
- customer usage exceeds the specified limits, Kingbright will not be responsible for any subsequent issues.

  The information in this document applies to typical usage in consumer electronics applications. If customer's ap