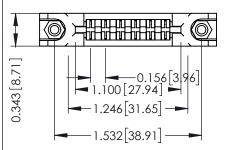

**Mounting Option** In-Line Card Guides **Contact Detail** 

Wire Hole .087x.013(2.21x0.33) - Tail LG .282(7.16) .156 [3.96] Contact Spacing x .200 [5.08] Row Spacing

307 ENG MASTER