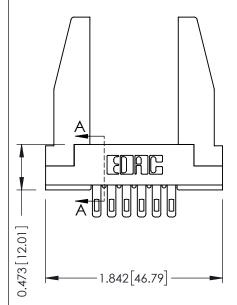

**Mounting Option** In-Line Card Guides **Contact Detail** 

Wire Hole .087x.013(2.21x0.33) - Tail LG .282(7.16) .156 [3.96] Contact Spacing x .200 [5.08] Row Spacing

307 ENG MASTER