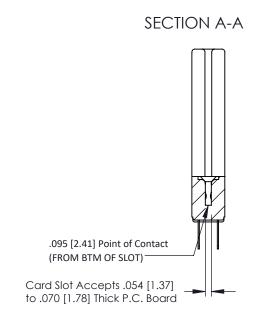

**Mounting Option** In-Line Card Guides **Contact Detail** 

Wire Hole .087x.013(2.21x0.33) - Tail LG .282(7.16) .156 [3.96] Contact Spacing x .200 [5.08] Row Spacing

307 ENG MASTER