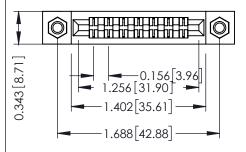

Mounting Option
M3-0.5 Metric Threaded Inserts

**Contact Detail** 

Extender Board Bend (Code 420 Contacts)
.156 [3.96] Contact Spacing x .200 [5.08] Row Spacing

THIS IS A C.A.D. GENERATED DRAWING DO NOT MAKE MANUAL REVISIONS TO MAS