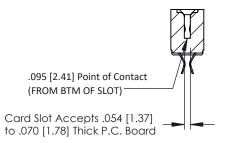

Mounting Option
M3-0.5 Metric Threaded Inserts

**Contact Detail** 

Extender Board Bend (Code 420 Contacts)
.156 [3.96] Contact Spacing x .200 [5.08] Row Spacing

THIS IS A C.A.D. GENERATED DRAWING DO NOT MAKE MANUAL REVISIONS TO MAS