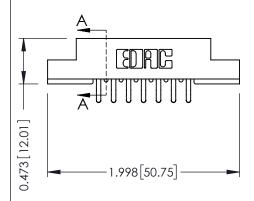

Mounting Option
M3-0.5 Metric Threaded Inserts

**Contact Detail** 

Extender Board Bend (Code 420 Contacts)
.156 [3.96] Contact Spacing x .200 [5.08] Row Spacing

THIS IS A C.A.D. GENERATED DRAWING DO NOT MAKE MANUAL REVISIONS TO MAS