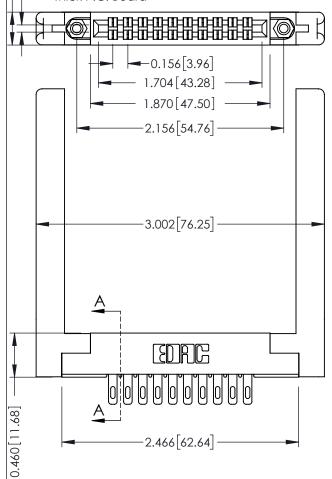

**Mounting Option** 58-.468 (11.89) Offset Card Guides **Contact Detail** 

500-Wire Hole .087x.013(2.21x0.33) - Tail LG.=.282(7.16) .156 [3.96] Contact Spacing x .140 [3.56] Row Spacing

0.**\$436**\$.hqt] Accepts - .054 (1.37) to .070 (1.78) Thick P.C. Board

**See Accompanying Page for: Mounting Options** 

305 / 315 / 355 Card Edge Connector Part Number: 315-020-500-258

YOUR CONNECTION TO QUALITY & SERVICE

| 8                                                                                                                                                                                                                                                                                                                                                                                                                                                                                                                                                                                                                                                                                                                                                                                                                                                                                                                                                                                                                                                                                                                                                                                                                                                                                                                                                                                                                                                                                                                                                                                                                                                                                                                                                                                                                                                                                                                                                                                                                                                                                                                              | DRAWN: J.LEE   | DATE: <b>SEPT. 21/09</b> |        |
|--------------------------------------------------------------------------------------------------------------------------------------------------------------------------------------------------------------------------------------------------------------------------------------------------------------------------------------------------------------------------------------------------------------------------------------------------------------------------------------------------------------------------------------------------------------------------------------------------------------------------------------------------------------------------------------------------------------------------------------------------------------------------------------------------------------------------------------------------------------------------------------------------------------------------------------------------------------------------------------------------------------------------------------------------------------------------------------------------------------------------------------------------------------------------------------------------------------------------------------------------------------------------------------------------------------------------------------------------------------------------------------------------------------------------------------------------------------------------------------------------------------------------------------------------------------------------------------------------------------------------------------------------------------------------------------------------------------------------------------------------------------------------------------------------------------------------------------------------------------------------------------------------------------------------------------------------------------------------------------------------------------------------------------------------------------------------------------------------------------------------------|----------------|--------------------------|--------|
|                                                                                                                                                                                                                                                                                                                                                                                                                                                                                                                                                                                                                                                                                                                                                                                                                                                                                                                                                                                                                                                                                                                                                                                                                                                                                                                                                                                                                                                                                                                                                                                                                                                                                                                                                                                                                                                                                                                                                                                                                                                                                                                                | CHECKED:       | DATE:                    |        |
| HESE DRAWINGS AND SPECIFICATIONS RE THE PROPERTY OF EDAC INCAND                                                                                                                                                                                                                                                                                                                                                                                                                                                                                                                                                                                                                                                                                                                                                                                                                                                                                                                                                                                                                                                                                                                                                                                                                                                                                                                                                                                                                                                                                                                                                                                                                                                                                                                                                                                                                                                                                                                                                                                                                                                                | SCALE: NTS     | SHEET '                  | 1 OF 2 |
| HALL NOT BE REPRODUCED,OR COPIED OR USED AS THE BASIS FOR THE NANUFACTURE OR SALE OF APPARATUS OF THE PROPERTY | DRAWING NUMBER |                          | ISSUE  |
|                                                                                                                                                                                                                                                                                                                                                                                                                                                                                                                                                                                                                                                                                                                                                                                                                                                                                                                                                                                                                                                                                                                                                                                                                                                                                                                                                                                                                                                                                                                                                                                                                                                                                                                                                                                                                                                                                                                                                                                                                                                                                                                                | 305 Assembly   |                          | 1      |