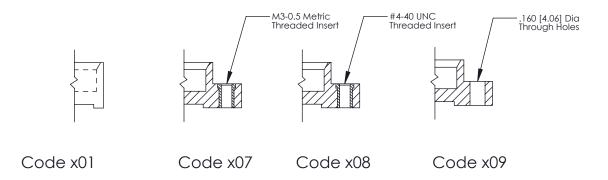

THIS IS A C.A.D. GENERATED DRAWING
DO NOT MAKE MANUAL REVISIONS TO MASTER.

SSUE NUMBER

DRIGINAL

1

| 325 Card Edge Connector |                                                                                            | ACAD REFERENCE NO. 325 ENG MASTER |          |             |           |   |
|-------------------------|--------------------------------------------------------------------------------------------|-----------------------------------|----------|-------------|-----------|---|
|                         |                                                                                            | DRAWN:                            | J.LEE    | DATE: O     | CT. 06/09 |   |
|                         | Mounting Options                                                                           |                                   | CHECKED: |             | DATE:     |   |
|                         | THESE DRAWINGS AND SPECIFICATIONS                                                          | SCALE:                            | NTS      | SHEET 2     | 2 OF 2    |   |
|                         | TORONTO, ONTARIO  CANADA  YOUR CONNECTION TO QUALITY & SERVICE WITHOUT WRITTEN PERMISSION. | DRAWING                           | NUMBER   |             | ISSUE     |   |
|                         |                                                                                            | MANUFACTURE OR SALE OF APPARATUS  | 3        | 25 Assembly |           | 1 |