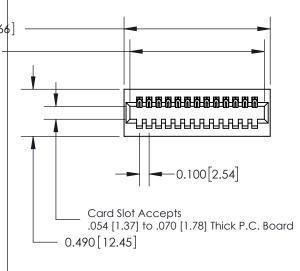

Mounting Option 01-No Mounting Lugs

.56]

**Contact Detail** 

500-Wire Hole .050x.025(1.27x0.64) - Tail LG=.260(6.60) .100 [2.54] Contact Spacing x .300 [7.62] Row Spacing

THIS IS A C.A.D. GENERATED DRAWING