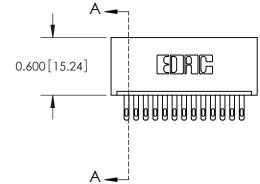

TER.

ISSUE NUMBER

ORIGINAL

0.600[15.24]

See Accompanying Page for: Mounting Options

| SECTION A-A |
|-------------|
|             |

| 325 Card Edge Connector Part Number: 325-013-500-101 |                                                                                                                                                                                                                                                                         | ACAD REFERENCE NO. 325 ENG MASTER |            |         |           |
|------------------------------------------------------|-------------------------------------------------------------------------------------------------------------------------------------------------------------------------------------------------------------------------------------------------------------------------|-----------------------------------|------------|---------|-----------|
|                                                      |                                                                                                                                                                                                                                                                         | DRAWN:                            | J.LEE      | DATE: O | CT. 06/09 |
|                                                      |                                                                                                                                                                                                                                                                         | CHECKED:                          |            | DATE:   |           |
| EDAC INC                                             | EDAC INC TORONTO, ONTARIO CANADA  JR CONNECTION TO QUALITY & SERVICE  THESE DRAWINGS AND SPECIFICATIONS ARE THE PROPERTY OF EDAC INC., AND SHALL NOT BE REPRODUCED, OR COPIED OR USED AS THE BASIS FOR THE MANUFACTURE OR SALE OF APPARATUS WITHOUT WRITTEN PERMISSION. | SCALE:                            | NTS        | SHEET   | 1 OF 2    |
| TORONTO, ONTARIO                                     |                                                                                                                                                                                                                                                                         | DRAWING                           | NUMBER     |         | ISSUE     |
| CANADA CANADA                                        |                                                                                                                                                                                                                                                                         | 32                                | 5 Assembly |         | 1         |