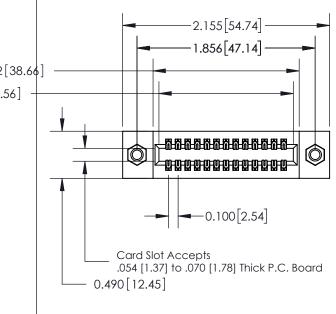

| 325 Card Edge Connector      |
|------------------------------|
| Part Number: 325-026-520-207 |

YOUR CONNECTION TO QUALITY & SERVICE

WITHOUT WRITTEN PERMISSION.

|   | ACAD REFERENCE NO. 325 ENG MAS |                  |  |  |  |  |
|---|--------------------------------|------------------|--|--|--|--|
|   | DRAWN: J.LEE                   | DATE: OCT. 06/09 |  |  |  |  |
|   | CHECKED:                       | DATE:            |  |  |  |  |
|   | SCALE: NTS                     | SHEET 1 OF 2     |  |  |  |  |
| D | DRAWING NUMBER                 | ISSUE            |  |  |  |  |
|   | 325 Assembly                   | 1                |  |  |  |  |