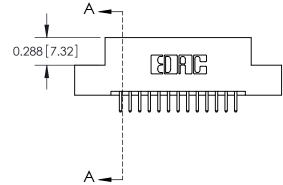

**SECTION A-A** 

THIS IS A C.A.D. GENERATED DRAWING
DO NOT MAKE MANUAL REVISIONS TO MASTER.

SSUE NUMBER

DRIGINAL

1

|  | 325 Card Edge Connector |                                                                  |          | ACAD REFERENCE NO. 325 ENG MASTER |           |        |  |
|--|-------------------------|------------------------------------------------------------------|----------|-----------------------------------|-----------|--------|--|
|  |                         | DRAWN:                                                           | J.LEE    | DATE: O                           | CT. 06/09 |        |  |
|  | Moorning Ophoris        |                                                                  | CHECKED: |                                   | DATE:     |        |  |
|  | TORONTO, ONTARIO CANADA | OR USED AS THE BASIS FOR THE<br>MANUFACTURE OR SALE OF APPARATUS | SCALE:   | NTS                               | SHEET 2   | 2 OF 2 |  |
|  |                         |                                                                  | DRAWING  | NUMBER                            |           | ISSUE  |  |
|  |                         |                                                                  | 3        | 25 Assembly                       |           | 1      |  |