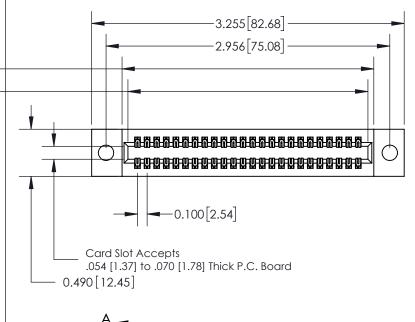

See Accompanying Page for: **Mounting Options** 

325 Card Edge Connector Part Number: 325-048-540-209

YOUR CONNECTION TO QUALITY & SERVICE

325 ENG MASTER J.LEE DATE: OCT. 06/09 SHEET 1 OF 2

325 Assembly

THIS IS A C.A.D. GENERATED DRAWING
DO NOT MAKE MANUAL REVISIONS TO MASTER.