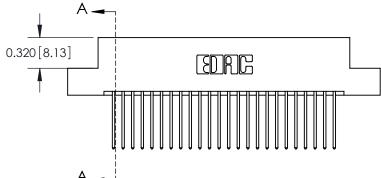

See Accompanying Page for: **Mounting Options** 

325 Card Edge Connector Part Number: 325-048-540-209

YOUR CONNECTION TO QUALITY & SERVICE

325 ENG MASTER J.LEE DATE: OCT. 06/09 SHEET 1 OF 2

325 Assembly

THIS IS A C.A.D. GENERATED DRAWING
DO NOT MAKE MANUAL REVISIONS TO MASTER.