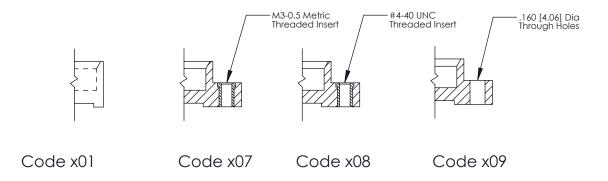

**Mounting Option Contact Detail** 520-P.C. Tail .025 Sq.(0.64 Sq.) - Tail LG=.175(4.45) .100 [2.54] Contact Spacing x .300 [7.62] Row Spacing 08-#4-40 Unified Threaded Inserts -4.355[110.62] -4.056 [103.02] **─**0.100 [2.54] 0.600[15.24] Card Slot Accepts .054 [1.37] to .070 [1.78] Thick P.C. Board 0.490 [12.45] 0.288 [7.32] EDRG **SECTION A-A** 325 ENG MASTER 325 Card Edge Connector J.LEE DATE: OCT. 06/09 Part Number: 325-070-520-208 See Accompanying Page for: **Mounting Options** SHEET 1 OF 2 NTS CANADA 325 Assembly YOUR CONNECTION TO QUALITY & SERVICE