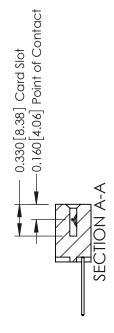

ISSUE NUMBER

ORIGINAL

1

| 337 / 387 Series Card Edge                                            | ACAD REFERENCE NO.                                                                                                                                                                              | 337 ENG MASTER |                  |               |
|-----------------------------------------------------------------------|-------------------------------------------------------------------------------------------------------------------------------------------------------------------------------------------------|----------------|------------------|---------------|
| Contact Bend Detail                                                   |                                                                                                                                                                                                 | DRAWN: J.LEE   | DATE: OCT. 06/09 |               |
|                                                                       |                                                                                                                                                                                                 | CHECKED:       | DATE:            |               |
| EDAC INC TORONTO, ONTARIO CANADA YOUR CONNECTION TO QUALITY & SERVICE | THESE DRAWINGS AND SPECIFICATIONS ARE THE PROPERTY OF EDAC INC.,AND SHALL NOT BE REPRODUCED,OR COPIED OR USED AS THE BASIS FOR THE MANUFACTURE OR SALE OF APPARATUS WITHOUT WRITTEN PERMISSION. | SCALE: NTS     | SHEET            | 2 <b>OF</b> 3 |
|                                                                       |                                                                                                                                                                                                 | DRAWING NUMBER |                  | ISSUE         |
|                                                                       |                                                                                                                                                                                                 | 337 Assembly   |                  | 1             |