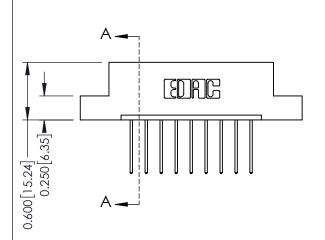

## **Mounting Option**

08-#4-40 Unified Threaded Inserts

## **Contact Detail**

540-Wire Wrap .025 Sq.(0.64 Sq.) - Tail LG=.560(14.22) .156 [3.96] Contact Spacing x .200 [5.08] Row Spacing

THIS IS A C.A.D. GENERATED DRAWING DO NOT MAKE MANUAL REVISIONS TO MASTER.