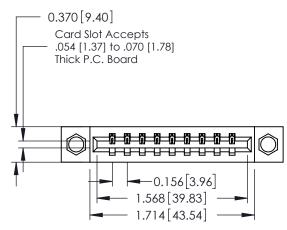

## **Contact Detail**

540-Wire Wrap .025 Sq.(0.64 Sq.) - Tail LG=.560(14.22) .156 [3.96] Contact Spacing x .200 [5.08] Row Spacing

THIS IS A C.A.D. GENERATED DRAWING DO NOT MAKE MANUAL REVISIONS TO MASTER.