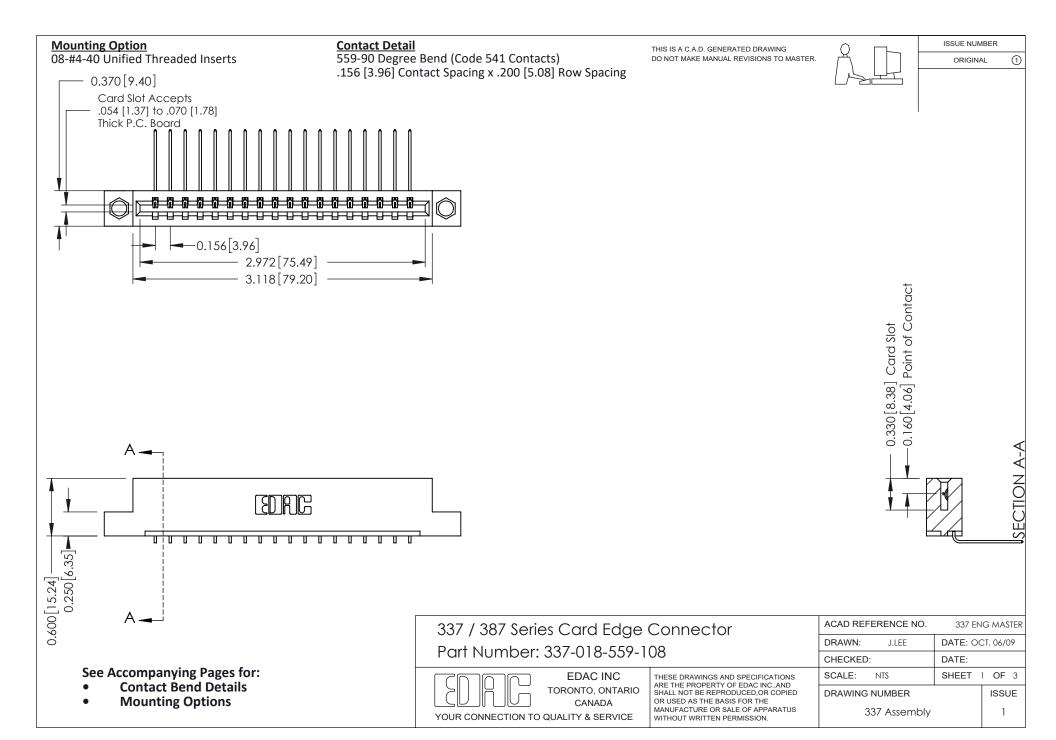

ISSUE NUMBER

ORIGINAL

1

| 337 / 387 Series Card Edge Connector<br>Contact Bend Detail           |                                                                                                                                                                                                  | ACAD REFERENCE NO. 337 E |                  | G MASTER      |
|-----------------------------------------------------------------------|--------------------------------------------------------------------------------------------------------------------------------------------------------------------------------------------------|--------------------------|------------------|---------------|
|                                                                       |                                                                                                                                                                                                  | DRAWN: J.LEE             | DATE: OCT. 06/09 |               |
|                                                                       |                                                                                                                                                                                                  | CHECKED: DATE:           |                  |               |
| EDAC INC TORONTO, ONTARIO CANADA YOUR CONNECTION TO QUALITY & SERVICE | THESE DRAWINGS AND SPECIFICATIONS ARE THE PROPERTY OF EDAC INC.,AND SHALL NOT BE REPRODUCED, OR COPIED OR USED AS THE BASIS FOR THE MANUFACTURE OR SALE OF APPARATUS WITHOUT WRITTEN PERMISSION. | SCALE: NTS               | SHEET            | 2 <b>OF</b> 3 |
|                                                                       |                                                                                                                                                                                                  | DRAWING NUMBER           |                  | ISSUE         |
|                                                                       |                                                                                                                                                                                                  | 337 Assembly             |                  | 1             |