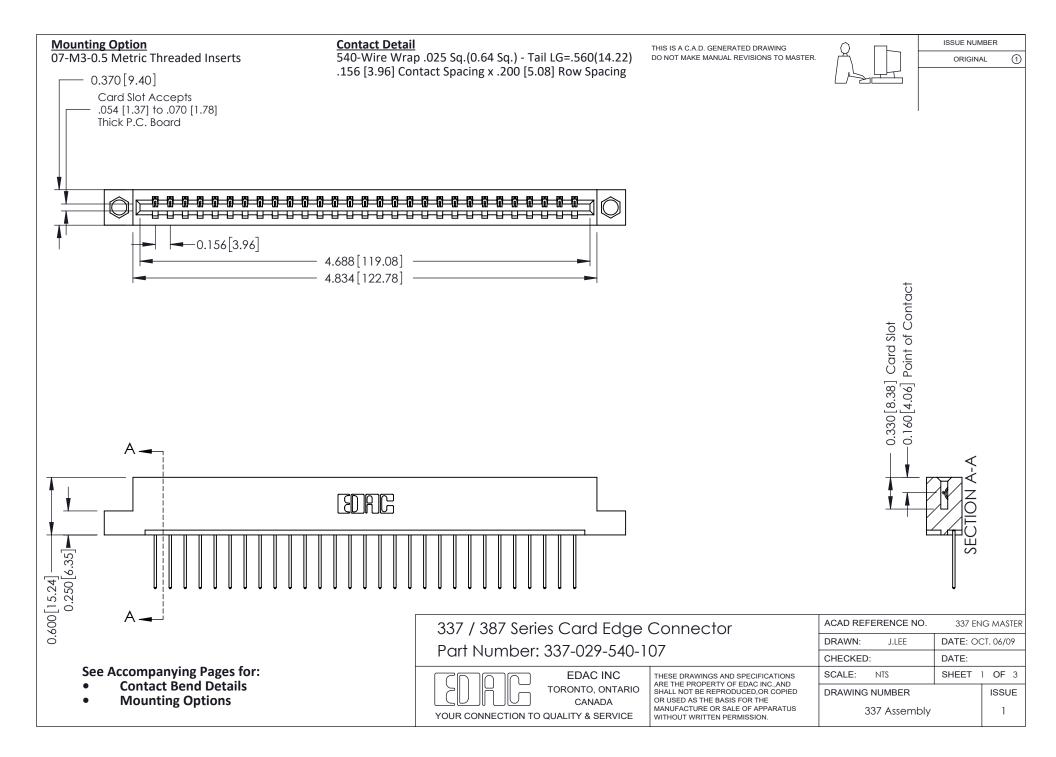

ISSUE NUMBER

ORIGINAL

1



| 337 / 387 Series Card Edge Connector<br>Contact Bend Detail           |                                                                                                                                                                                                  | ACAD REFERENCE NO. 337 E |                  | G MASTER      |
|-----------------------------------------------------------------------|--------------------------------------------------------------------------------------------------------------------------------------------------------------------------------------------------|--------------------------|------------------|---------------|
|                                                                       |