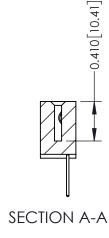

## **See Accompanying Pages for:**

- **Contact Bend Details**
- **Mounting Options**

342 / 392 Card Edge Connector Part Number: 342-031-523-112

YOUR CONNECTION TO QUALITY & SERVICE

342 ENG MASTER J.LEE DATE: OCT. 06/09 SHEET 1 OF 3

342 Assembly

THIS IS A C.A.D. GENERATED DRAWING DO NOT MAKE MANUAL REVISIONS TO MASTER. ISSUE NUMBER

ORIGINAL

1

| 342 / 392 Series Card Edge Connector<br>Contact Bend Detail |                                                                                                                                                                                                  | ACAD REFERENCE NO. 342 ENG MASTER |             |                  |        |
|-------------------------------------------------------------|--------------------------------------------------------------------------------------------------------------------------------------------------------------------------------------------------|-----------------------------------|-------------|------------------|--------|
|                                                             |                                                                                                                                                                                                  | DRAWN:                            | J.LEE       | DATE: OCT. 06/09 |        |
|                                                             |                                                                                                                                                                                                  | CHECKED:                          |             | DATE:            |        |
| TORONTO, ONTARIO                                            | THESE DRAWINGS AND SPECIFICATIONS ARE THE PROPERTY OF EDAC INC. AND SHALL NOT BE REPRODUCED, OR COPIED OR USED AS THE BASIS FOR THE MANUFACTURE OR SALE OF APPARATUS WITHOUT WRITTEN PERMISSION. | SCALE:                            | NTS         | SHEET :          | 2 OF 3 |
|                                                             |                                                                                                                                                                                                  | DRAWING                           | NUMBER      |                  | ISSUE  |
| YOUR CONNECTION TO QUALITY & SERVICE                        |                                                                                                                                                                                                  | 3                                 | 42 Assembly |                  | 1      |