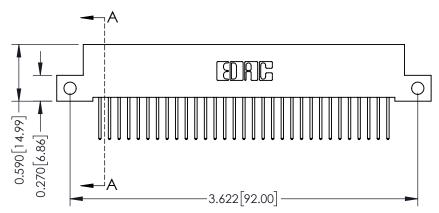

## **See Accompanying Pages for:**

- **Contact Bend Details**
- **Mounting Options**

342 / 392 Card Edge Connector Part Number: 342-031-523-112

YOUR CONNECTION TO QUALITY & SERVICE

342 ENG MASTER J.LEE DATE: OCT. 06/09 SHEET 1 OF 3

342 Assembly

THIS IS A C.A.D. GENERATED DRAWING DO NOT MAKE MANUAL REVISIONS TO MASTER. ISSUE NUMBER

ORIGINAL

1

| 342 / 392 Series Card Edge Connector<br>Contact Bend Detail |                                                                                                                                                                                                  | ACAD REFERENCE NO. 342 ENG MASTER |             |                  |        |
|-------------------------------------------------------------|--------------------------------------------------------------------------------------------------------------------------------------------------------------------------------------------------|-----------------------------------|-------------|------------------|--------|
|                                                             |                                                                                                                                                                                                  | DRAWN:                            | J.LEE       | DATE: OCT. 06/09 |        |
|                                                             |                                                                                                                                                                                                  | CHECKED:                          |             | DATE:            |        |
| TORONTO, ONTARIO                                            | THESE DRAWINGS AND SPECIFICATIONS ARE THE PROPERTY OF EDAC INC. AND SHALL NOT BE REPRODUCED, OR COPIED OR USED AS THE BASIS FOR THE MANUFACTURE OR SALE OF APPARATUS WITHOUT WRITTEN PERMISSION. | SCALE:                            | NTS         | SHEET :          | 2 OF 3 |
|                                                             |                                                                                                                                                                                                  | DRAWING                           | NUMBER      |                  | ISSUE  |
| YOUR CONNECTION TO QUALITY & SERVICE                        |                                                                                                                                                                                                  | 3                                 | 42 Assembly |                  | 1      |