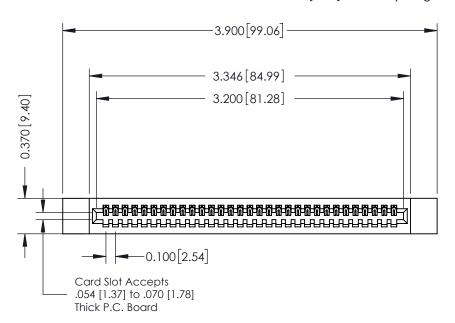

## **See Accompanying Pages for:**

- **Contact Bend Details**
- **Mounting Options**

342 / 392 Card Edge Connector Part Number: 342-031-523-112

YOUR CONNECTION TO QUALITY & SERVICE

342 ENG MASTER J.LEE DATE: OCT. 06/09 SHEET 1 OF 3

342 Assembly

THIS IS A C.A.D. GENERATED DRAWING DO NOT MAKE MANUAL REVISIONS TO MASTER. ISSUE NUMBER

ORIGINAL

1

| 342 / 392 Series Card Edge Connector<br>Contact Bend Detail |                                                                                                                                                                                                  | ACAD REFERENCE NO. 342 ENG MASTER |             |                  |        |
|-------------------------------------------------------------|--------------------------------------------------------------------------------------------------------------------------------------------------------------------------------------------------|-----------------------------------|-------------|------------------|--------|
|                                                             |                                                                                                                                                                                                  | DRAWN:                            | J.LEE       | DATE: OCT. 06/09 |        |
|                                                             |                                                                                                                                                                                                  | CHECKED:                          |             | DATE:            |        |
| TORONTO, ONTARIO                                            | THESE DRAWINGS AND SPECIFICATIONS ARE THE PROPERTY OF EDAC INC. AND SHALL NOT BE REPRODUCED, OR COPIED OR USED AS THE BASIS FOR THE MANUFACTURE OR SALE OF APPARATUS WITHOUT WRITTEN PERMISSION. | SCALE:                            | NTS         | SHEET :          | 2 OF 3 |
|                                                             |                                                                                                                                                                                                  | DRAWING                           | NUMBER      |                  | ISSUE  |
| YOUR CONNECTION TO QUALITY & SERVICE                        |                                                                                                                                                                                                  | 3                                 | 42 Assembly |                  | 1      |