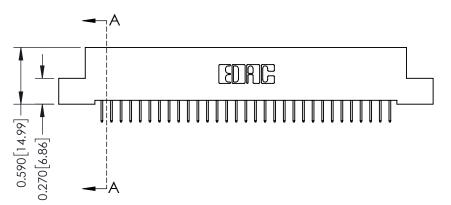

THIS IS A C.A.D. GENERATED DRAWING DO NOT MAKE MANUAL REVISIONS TO MASTER

ISSUE NUMBER

ORIGINAL

1

| 342 / 392 Card Edge Connector<br>Mounting Options |                                                                                                                                                                                               | ACAD REFERENCE NO. 342 ENG MASTER |                         |        |  |  |
|---------------------------------------------------|-----------------------------------------------------------------------------------------------------------------------------------------------------------------------------------------------|-----------------------------------|-------------------------|--------|--|--|
|                                                   |                                                                                                                                                                                               | DRAWN: J.LEE                      | DATE: <b>OCT. 06/09</b> |        |  |  |
|                                                   |                                                                                                                                                                                               | CHECKED:                          | DATE:                   |        |  |  |
| TORONTO, ONTARIO                                  | THESE DRAWINGS AND SPECIFICATIONS ARE THE PROPERTY OF EDAC INCAND SHALL NOT BE REPRODUCED,OR COPIED OR USED AS THE BASIS FOR THE MANUFACTURE OR SALE OF APPARATUS WITHOUT WRITTEN PERMISSION. | SCALE: NTS                        | SHEET :                 | 3 OF 3 |  |  |
|                                                   |                                                                                                                                                                                               | DRAWING NUMBER                    | •                       | ISSUE  |  |  |
| YOUR CONNECTION TO QUALITY & SERVICE              |                                                                                                                                                                                               | 342 Assembly                      |                         | 1      |  |  |