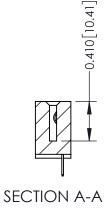

THIS IS A C.A.D. GENERATED DRAWING DO NOT MAKE MANUAL REVISIONS TO MASTER

ISSUE NUMBER

ORIGINAL

1

| 342 / 392 Card Edge Connector<br>Mounting Options |                                                                                                                                                                                               | ACAD REFERENCE NO. 342 ENG MASTER |                         |        |  |  |
|---------------------------------------------------|-----------------------------------------------------------------------------------------------------------------------------------------------------------------------------------------------|-----------------------------------|-------------------------|--------|--|--|
|                                                   |                                                                                                                                                                                               | DRAWN: J.LEE                      | DATE: <b>OCT. 06/09</b> |        |  |  |
|                                                   |                                                                                                                                                                                               | CHECKED:                          | DATE:                   |        |  |  |
| TORONTO, ONTARIO                                  | THESE DRAWINGS AND SPECIFICATIONS ARE THE PROPERTY OF EDAC INCAND SHALL NOT BE REPRODUCED,OR COPIED OR USED AS THE BASIS FOR THE MANUFACTURE OR SALE OF APPARATUS WITHOUT WRITTEN PERMISSION. | SCALE: NTS                        | SHEET :                 | 3 OF 3 |  |  |
|                                                   |                                                                                                                                                                                               | DRAWING NUMBER                    | •                       | ISSUE  |  |  |
| YOUR CONNECTION TO QUALITY & SERVICE              |                                                                                                                                                                                               | 342 Assembly                      |                         | 1      |  |  |