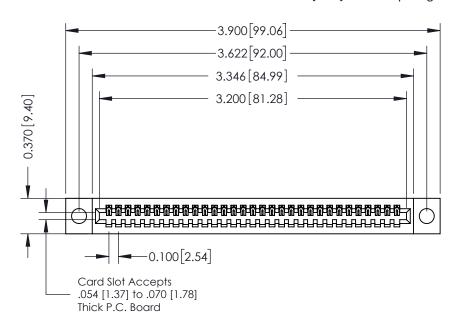

**Mounting Option** 

04-.156 (3.96) Dia. Mounting Holes

**Contact Detail** 

524-P.C. Tail .018 Sq.(0.46 Sq.) - Tail LG=.185(4.70) .100 [2.54] Contact Spacing x .200 [5.08] Row Spacing

**See Accompanying Pages for:** 

- **Contact Bend Details**
- **Mounting Options**

342 / 392 Card Edge Connector Part Number: 342-031-524-104

YOUR CONNECTION TO QUALITY & SERVICE

342 ENG MASTER J.LEE DATE: OCT. 06/09 SHEET 1 OF 3

342 Assembly

THIS IS A C.A.D. GENERATED DRAWING DO NOT MAKE MANUAL REVISIONS TO MASTER. ISSUE NUMBER

ORIGINAL

1

| 342 / 392 Series Card Edge Connector<br>Contact Bend Detail |                                                                                                                                                                                                  | ACAD REFERENCE NO. 342 ENG MASTER |             |                  |        |
|-------------------------------------------------------------|--------------------------------------------------------------------------------------------------------------------------------------------------------------------------------------------------|-----------------------------------|-------------|------------------|--------|
|                                                             |                                                                                                                                                                                                  | DRAWN:                            | J.LEE       | DATE: OCT. 06/09 |        |
|                                                             |                                                                                                                                                                                                  | CHECKED:                          |             | DATE:            |        |
| TORONTO, ONTARIO                                            | THESE DRAWINGS AND SPECIFICATIONS ARE THE PROPERTY OF EDAC INC. AND SHALL NOT BE REPRODUCED, OR COPIED OR USED AS THE BASIS FOR THE MANUFACTURE OR SALE OF APPARATUS WITHOUT WRITTEN PERMISSION. | SCALE:                            | NTS         | SHEET :          | 2 OF 3 |
|                                                             |                                                                                                                                                                                                  | DRAWING                           | NUMBER      |                  | ISSUE  |
| YOUR CONNECTION TO QUALITY & SERVICE                        |                                                                                                                                                                                                  | 3                                 | 42 Assembly |                  | 1      |