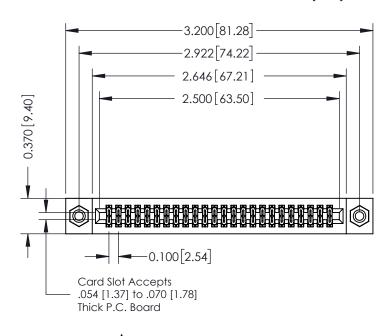

## **See Accompanying Pages for:**

- **Contact Bend Details**
- **Mounting Options**

342 / 392 Card Edge Connector Part Number: 342-048-540-208

YOUR CONNECTION TO QUALITY & SERVICE

342 ENG MASTER DATE: OCT. 06/09 J.LEE SHEET 1 OF 3

342 Assembly

THIS IS A C.A.D. GENERATED DRAWING DO NOT MAKE MANUAL REVISIONS TO MASTER. ISSUE NUMBER

ORIGINAL

1

| 342 / 392 Series Card Edge Connector<br>Contact Bend Detail |                                                                                                                                                                                                  | ACAD REFERENCE NO. 342 ENG MASTER |             |                  |        |
|-------------------------------------------------------------|--------------------------------------------------------------------------------------------------------------------------------------------------------------------------------------------------|-----------------------------------|-------------|------------------|--------|
|                                                             |                                                                                                                                                                                                  | DRAWN:                            | J.LEE       | DATE: OCT. 06/09 |        |
|                                                             |                                                                                                                                                                                                  | CHECKED:                          |             | DATE:            |        |
| TORONTO, ONTARIO                                            | THESE DRAWINGS AND SPECIFICATIONS ARE THE PROPERTY OF EDAC INC. AND SHALL NOT BE REPRODUCED, OR COPIED OR USED AS THE BASIS FOR THE MANUFACTURE OR SALE OF APPARATUS WITHOUT WRITTEN PERMISSION. | SCALE:                            | NTS         | SHEET :          | 2 OF 3 |
|                                                             |                                                                                                                                                                                                  | DRAWING                           | NUMBER      |                  | ISSUE  |
| YOUR CONNECTION TO QUALITY & SERVICE                        |                                                                                                                                                                                                  | 3                                 | 42 Assembly |                  | 1      |