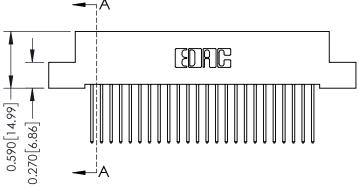

342 Assembly

THIS IS A C.A.D. GENERATED DRAWING DO NOT MAKE MANUAL REVISIONS TO MASTER. ISSUE NUMBER

ORIGINAL

1

| 342 / 392 Series Card Edge Connector<br>Contact Bend Detail |                                                                                                                                                                                                  | ACAD REFERENCE NO. 342 ENG MASTER |             |                  |        |
|-------------------------------------------------------------|--------------------------------------------------------------------------------------------------------------------------------------------------------------------------------------------------|-----------------------------------|-------------|------------------|--------|
|                                                             |                                                                                                                                                                                                  | DRAWN:                            | J.LEE       | DATE: OCT. 06/09 |        |
|                                                             |                                                                                                                                                                                                  | CHECKED:                          |             | DATE:            |        |
| TORONTO, ONTARIO                                            | THESE DRAWINGS AND SPECIFICATIONS ARE THE PROPERTY OF EDAC INC. AND SHALL NOT BE REPRODUCED, OR COPIED OR USED AS THE BASIS FOR THE MANUFACTURE OR SALE OF APPARATUS WITHOUT WRITTEN PERMISSION. | SCALE:                            | NTS         | SHEET :          | 2 OF 3 |
|                                                             |                                                                                                                                                                                                  | DRAWING                           | NUMBER      |                  | ISSUE  |
| YOUR CONNECTION TO QUALITY & SERVICE                        |                                                                                                                                                                                                  | 3                                 | 42 Assembly |                  | 1      |

THIS IS A C.A.D. GENERATED DRAWING DO NOT MAKE MANUAL REVISIONS TO MASTER

ISSUE NUMBER

ORIGINAL

1

| 342 / 392 Card Edge Connector<br>Mounting Options |                                                                                                                                                                                               | ACAD REFERENCE NO. 342 ENG MASTER |                         |        |  |  |
|---------------------------------------------------|-----------------------------------------------------------------------------------------------------------------------------------------------------------------------------------------------|-----------------------------------|-------------------------|--------|--|--|
|                                                   |                                                                                                                                                                                               | DRAWN: J.LEE                      | DATE: <b>OCT. 06/09</b> |        |  |  |
|                                                   |                                                                                                                                                                                               | CHECKED:                          | DATE:                   |        |  |  |
| TORONTO, ONTARIO                                  | THESE DRAWINGS AND SPECIFICATIONS ARE THE PROPERTY OF EDAC INCAND SHALL NOT BE REPRODUCED,OR COPIED OR USED AS THE BASIS FOR THE MANUFACTURE OR SALE OF APPARATUS WITHOUT WRITTEN PERMISSION. | SCALE: NTS                        | SHEET :                 | 3 OF 3 |  |  |
|                                                   |                                                                                                                                                                                               | DRAWING NUMBER                    | •                       | ISSUE  |  |  |
| YOUR CONNECTION TO QUALITY & SERVICE              |                                                                                                                                                                                               | 342 Assembly                      |                         | 1      |  |  |