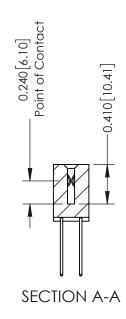

## **Contact Detail**

540-Wire Wrap .025 Sq.(0.64 Sq.) - Tail LG=.570(14.48) .100 [2.54] Contact Spacing x .200 [5.08] Row Spacing

342 Assembly

THIS IS A C.A.D. GENERATED DRAWING DO NOT MAKE MANUAL REVISIONS TO MASTER. ISSUE NUMBER

ORIGINAL

1

| 342 / 392 Series Card Edge Connector<br>Contact Bend Detail |                                                                                                                                                                                                  | ACAD REFERENCE NO. 342 ENG MASTER |             |                  |        |
|-------------------------------------------------------------|--------------------------------------------------------------------------------------------------------------------------------------------------------------------------------------------------|-----------------------------------|-------------|------------------|--------|
|                                                             |                                                                                                                                                                                                  | DRAWN:                            | J.LEE       | DATE: OCT. 06/09 |        |
|                                                             |                                                                                                                                                                                                  | CHECKED:                          |             | DATE:            |        |
| TORONTO, ONTARIO                                            | THESE DRAWINGS AND SPECIFICATIONS ARE THE PROPERTY OF EDAC INC. AND SHALL NOT BE REPRODUCED, OR COPIED OR USED AS THE BASIS FOR THE MANUFACTURE OR SALE OF APPARATUS WITHOUT WRITTEN PERMISSION. | SCALE:                            | NTS         | SHEET :          | 2 OF 3 |
|                                                             |                                                                                                                                                                                                  | DRAWING                           | NUMBER      |                  | ISSUE  |
| YOUR CONNECTION TO QUALITY & SERVICE                        |                                                                                                                                                                                                  | 3                                 | 42 Assembly |                  | 1      |