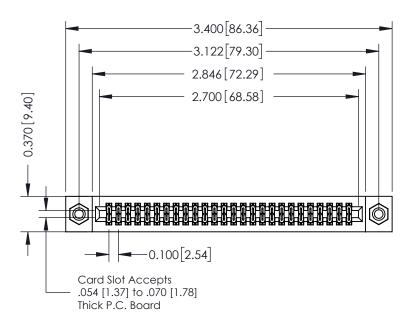

## **Contact Detail**

523-P.C. Tail .025 Sq.(0.64 Sq.) - Tail LG=.400(10.16) .100 [2.54] Contact Spacing x .200 [5.08] Row Spacing

## **See Accompanying Pages for:**

- **Contact Bend Details**
- **Mounting Options**

| 342 / 392 Card Edge Connector |
|-------------------------------|
| Part Number: 342-052-523-208  |

WITHOUT WRITTEN PERMISSION.

| ACAD REFERENCE NO. 342 ENG MASTER |                  |  |  |  |  |
|-----------------------------------|------------------|--|--|--|--|
| DRAWN: J.LEE                      | DATE: OCT. 06/09 |  |  |  |  |
| CHECKED:                          | DATE:            |  |  |  |  |
| SCALE: NTS                        | SHEET 1 OF 3     |  |  |  |  |
| DRAWING NUMBER                    | ISSUE            |  |  |  |  |