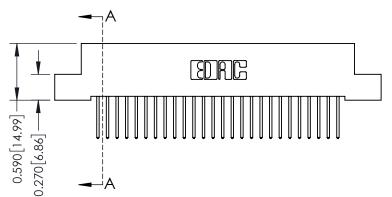

342 Assembly

THIS IS A C.A.D. GENERATED DRAWING DO NOT MAKE MANUAL REVISIONS TO MASTER. ISSUE NUMBER

ORIGINAL

1

| 342 / 392 Series Card Edge Connector<br>Contact Bend Detail |                                                                                                                                   | ACAD REFERENCE NO. 342 ENG MASTER |             |          |          |
|-------------------------------------------------------------|-----------------------------------------------------------------------------------------------------------------------------------|-----------------------------------|-------------|----------|----------|
|                                                             |                                                                                                                                   | DRAWN:                            | J.LEE       | DATE: OC | T. 06/09 |
| Comaci bena Deraii                                          |                                                                                                                                   | CHECKED                           | ):          | DATE:    |          |
| EDAC INC                                                    | ARE THE PROPERTY OF EDAC INC.,AND SHALL NOT BE REPRODUCED,OR COPIED OR USED AS THE BASIS FOR THE MANUFACTURE OR SALE OF APPARATUS | SCALE:                            | NTS         | SHEET :  | 2 OF 3   |
| TORONTO, ONTARIO                                            |                                                                                                                                   | DRAWING                           | NUMBER      |          | ISSUE    |
| YOUR CONNECTION TO QUALITY & SERVICE                        |                                                                                                                                   | 3                                 | 42 Assembly |          | 1        |