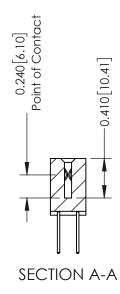

342 Assembly

THIS IS A C.A.D. GENERATED DRAWING DO NOT MAKE MANUAL REVISIONS TO MASTER. ISSUE NUMBER

ORIGINAL

1

| 342 / 392 Series Card Edge Connector<br>Contact Bend Detail |                                                                                                                                   | ACAD REFERENCE NO. 342 ENG MASTER |             |          |          |
|-------------------------------------------------------------|-----------------------------------------------------------------------------------------------------------------------------------|-----------------------------------|-------------|----------|----------|
|                                                             |                                                                                                                                   | DRAWN:                            | J.LEE       | DATE: OC | T. 06/09 |
| Comaci bena Deraii                                          |                                                                                                                                   | CHECKED                           | ):          | DATE:    |          |
| EDAC INC                                                    | ARE THE PROPERTY OF EDAC INC.,AND SHALL NOT BE REPRODUCED,OR COPIED OR USED AS THE BASIS FOR THE MANUFACTURE OR SALE OF APPARATUS | SCALE:                            | NTS         | SHEET :  | 2 OF 3   |
| TORONTO, ONTARIO                                            |                                                                                                                                   | DRAWING                           | NUMBER      |          | ISSUE    |
| YOUR CONNECTION TO QUALITY & SERVICE                        |                                                                                                                                   | 3                                 | 42 Assembly |          | 1        |