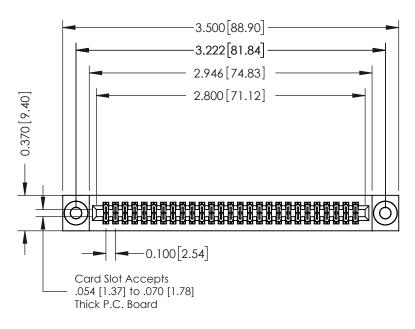

## **See Accompanying Pages for:**

- **Contact Bend Details**
- **Mounting Options**

342 / 392 Card Edge Connector Part Number: 342-054-540-203

YOUR CONNECTION TO QUALITY & SERVICE

| ACAD REFERENCE NO. 342 ENG MASTER |                  |  |  |  |
|-----------------------------------|------------------|--|--|--|
| DRAWN: J.LEE                      | DATE: OCT. 06/09 |  |  |  |
| CHECKED:                          | DATE:            |  |  |  |
| SCALE: NTS                        | SHEET 1 OF 3     |  |  |  |
| DRAWING NUMBER                    | ISSUE            |  |  |  |