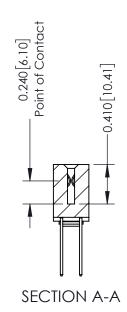

**Mounting Option** 

03-.116 (2.95) I.D. Floating Eyelets

**Contact Detail** 

540-Wire Wrap .025 Sq.(0.64 Sq.) - Tail LG=.570(14.48) .100 [2.54] Contact Spacing x .200 [5.08] Row Spacing