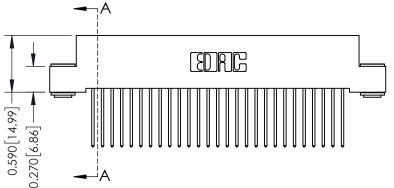

342 Assembly

THIS IS A C.A.D. GENERATED DRAWING DO NOT MAKE MANUAL REVISIONS TO MASTER. ISSUE NUMBER

ORIGINAL

1

| 342 / 392 Series Card Edge Connector<br>Contact Bend Detail |                                                                                                                                   | ACAD REFERENCE NO. 342 ENG MASTER |             |                  |        |
|-------------------------------------------------------------|-----------------------------------------------------------------------------------------------------------------------------------|-----------------------------------|-------------|------------------|--------|
|                                                             |                                                                                                                                   | DRAWN:                            | J.LEE       | DATE: OCT. 06/09 |        |
|                                                             |                                                                                                                                   | CHECKED:                          |             | DATE:            |        |
| EDAC INC                                                    | ARE THE PROPERTY OF EDAC INC.,AND SHALL NOT BE REPRODUCED,OR COPIED OR USED AS THE BASIS FOR THE MANUFACTURE OR SALE OF APPARATUS | SCALE:                            | NTS         | SHEET :          | 2 OF 3 |
| TORONTO, ONTARIO                                            |                                                                                                                                   | DRAWING                           | NUMBER      |                  | ISSUE  |
| YOUR CONNECTION TO QUALITY & SERVICE                        |                                                                                                                                   | 3                                 | 42 Assembly |                  | 1      |