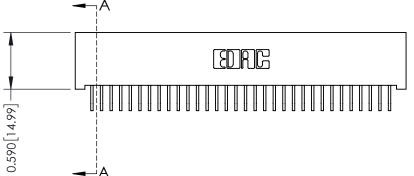

| ACAD REFERENCE NO. 342 ENG MASTER |                  |  |  |  |
|-----------------------------------|------------------|--|--|--|
| DRAWN: J.LEE                      | DATE: OCT. 06/09 |  |  |  |
| CHECKED:                          | DATE:            |  |  |  |
| SCALE: NTS                        | SHEET 1 OF 3     |  |  |  |
| DRAWING NUMBER                    | ISSUE            |  |  |  |