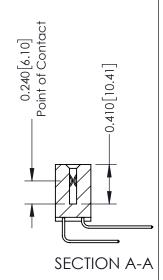

**Mounting Option** 01-No Mounting Lugs **Contact Detail** 

559-90 Degree Bend (Code 541 Contacts) .100 [2.54] Contact Spacing x .200 [5.08] Row Spacing

1

342 Assembly

THIS IS A C.A.D. GENERATED DRAWING DO NOT MAKE MANUAL REVISIONS TO MASTER. ISSUE NUMBER

ORIGINAL

1

| 342 / 392 Series Card Edge Connector<br>Contact Bend Detail |                                                                                                                                   | ACAD REFERENCE NO. 342 ENG MASTER |             |          |          |
|-------------------------------------------------------------|-----------------------------------------------------------------------------------------------------------------------------------|-----------------------------------|-------------|----------|----------|
|                                                             |                                                                                                                                   | DRAWN:                            | J.LEE       | DATE: OC | T. 06/09 |
|                                                             |                                                                                                                                   | CHECKED                           | ):          | DATE:    |          |
| EDAC INC                                                    | ARE THE PROPERTY OF EDAC INC.,AND SHALL NOT BE REPRODUCED,OR COPIED OR USED AS THE BASIS FOR THE MANUFACTURE OR SALE OF APPARATUS | SCALE:                            | NTS         | SHEET :  | 2 OF 3   |
| TORONTO, ONTARIO                                            |                                                                                                                                   | DRAWING                           | NUMBER      |          | ISSUE    |
| YOUR CONNECTION TO QUALITY & SERVICE                        |                                                                                                                                   | 3                                 | 42 Assembly |          | 1        |