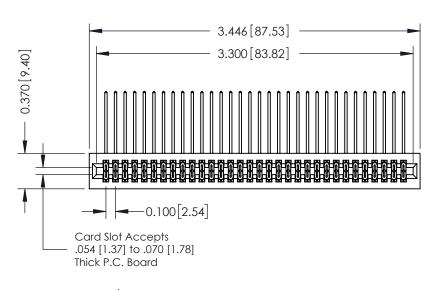

## **See Accompanying Pages for:**

- **Contact Bend Details**
- **Mounting Options**

| 342 / 392 Card Edge Connector |
|-------------------------------|
| Part Number: 342-064-559-201  |

YOUR CONNECTION TO QUALITY & SERVICE

| ACAD REFERENCE NO. 342 ENG MASTER |                  |  |  |  |
|-----------------------------------|------------------|--|--|--|
| DRAWN: J.LEE                      | DATE: OCT. 06/09 |  |  |  |
| CHECKED:                          | DATE:            |  |  |  |
| SCALE: NTS                        | SHEET 1 OF 3     |  |  |  |
| DRAWING NUMBER                    | ISSUE            |  |  |  |