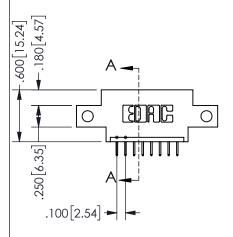

THIS IS A C.A.D. GENERATED DRAWING DO NOT MAKE MANUAL REVISIONS TO MASTER.

ISSUE NUMBER

ORIGINAL

1

— 1.635[41.53] – **◄**1.060[26.92]**►** 900 22.86 CARD SLOT ACCEPTS

> .054" [1.37] TO .070"[1.78] <sup>1</sup> THICK PCB

<u>Contact Dimensions:</u>
524-P.C. Tail .018 Sq.(0.46 Sq.) - Tail LG=.175(4.45)
.100 (2.54) Contact Spacing x .200 (5.08) Row Spacing

.160 4.06 .330[8.38] POINT OF CARD SLOT CONTACT

## **SECTION A-A**

345/395 SERIES CARD EDGE CONNECTOR PART NUMBER: 345-008-524-612

**EDAC INC** TORONTO, ONTARIO CANADA

THESE DRAWINGS AND SPECIFICATIONS ARE THE PROPERTY OF EDAC INC.,AND SHALL NOT BE REPRODUCED, OR COPIED OR USED AS THE BASIS FOR THE MANUFACTURE OR SALE OF APPARATUS WITHOUT WRITTEN PERMISSION.